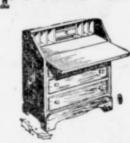

Large Barrel Arm Daveno and Chair Styled by \$18950 Leonnetti. \$275 Value Gray, Rose, Wine & Forest Green

Special Buy!

Drop Leaf Desks. Walnut, Mahogany and Blonde Finish. Limited Quantity. on Our Lay-Away Plan Small Deposit Will Hold. No More Will Be Available This Year! \$45.00