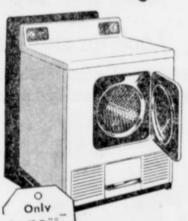

FRIGIDAIRE Filtra-Matic

Clothes Dryer

\$25975 NEW **FOM** 

TERMS!

Won't throw off steamy heat

sticky lint!

Only dryer with cabinet and drum finished in Lifetime Porcelain!

- · No more lifting bending-hanging heavy clothes on washday.
- · It's all-electric place it anywhere in the home!
- . Built-in FILTRATOR eliminates clumsy vents, costly plumbing!