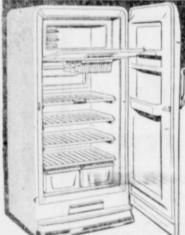

\$299<sup>75</sup>

See the difference Live-Water Action makes. Rolling, penetrating currents of sudsy water wash clothes through and through. No yanking or pulling.

FOR TODAYS NEW IDEAS IN FOOD KEEPING

- . NEW IDEAS of convenience with all-aluminum Roll-to-You Shelves. Put all food right at your finger tips. Another Frigidaire first.
- . NEW IDEAS of economy with big, separate Freezer. Holds up to 47 pounds of food. Buy in quantity. Keep it safe and good for months.
- · NEW IDEAS in space saving. Sliding Utility Tray and door shelves provide storage for smaller items. Everything at your finger tips.

NEW IDEAS OF EASY LIVING. AUTOMATIC DEFROSTING IN THE REFRIGERATOR

| Deluxe 10.6 Cu. Ft. Model | Shown    |
|---------------------------|----------|
| IS106 10.6 Cu. Ft.        | \$449.95 |
| DS90 9 Cu. Ft.            | \$379.75 |
| Others From               | \$229.95 |