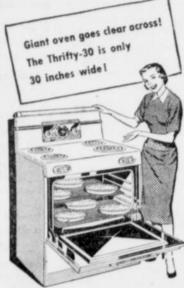

Frigidaire 40-Gallon Table Top Hot Water 165 Heater

Finer than ever!

FRIGIDAIRE deluxe 'Thrifty-30' Electric Range

New beauty! New convenience! See these features:

Cook-Master Oven Clock Control Full-width Cooking-Top Lamp