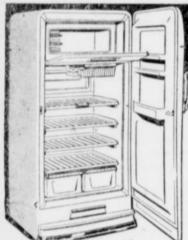

- . NEW IDEAS of convenience with all-aluminum Roll-to-You Shelves. Put all food right at your finger tips. Another Frigidaire first.
- . NEW IDEAS of economy with big, separate Freezer. Holds up to 47 pounds of food. Buy in quantity. Keep it safe and good for months.
- . NEW IDEAS in space saying. Sliding Utility Tray and door shelves provide storage for smaller items. Everything at your finger tips.

NEW IDEAS OF EASY LIVING. AUTOMATIC DEFROSTING IN

| THE REFRIGERATOR          |          |
|---------------------------|----------|
| Deluxe 10.6 Cu. Ft. Model | Shown    |
| IS106 10.5 Cu. Ft.        | \$449.95 |
| DS90 9 Cu. Ft.            | \$379.75 |
| Others From               | \$229.95 |