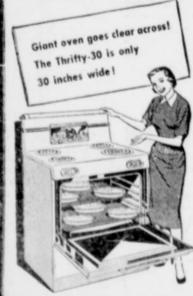

## FRIGIDAIRE deluxe'Thrifty-30' Electric Range

New beauty! New convenience! See these features:

Cook-Master Oven Clock Control Full-width Cooking-Top Lamp

Full-width Storage Drawer

Lifetime Porcelain Finished Cabinet and Oven \$229.95 RS 35 \$399.95 RS 60