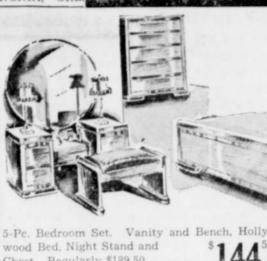

Measuring Cup, 9c

Large 26-Gallon Hot

5-Pc. Bedroom Set. Vanity and Bench, Holly-Chest. Regularly \$189.50

Special on Bedroom Sets 16 NEW SETS TO CHOOSE FROM ALL SPECIALLY PRICED

For the

Kids

For

Mom.