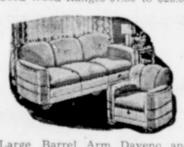

Used Wood Ranges \$7.50 to \$25.00

Large Barrel Arm Daveno and Chair Styled by \$189<sup>50</sup> Leonnetti. \$275 Value

with Heat Proof Tops. Yellow Red and

A Furniture Market Special!!!! \$90.00 Value. Duncan Fife Legs. Gray, Yellow or \$69<sup>50</sup> Red, Only