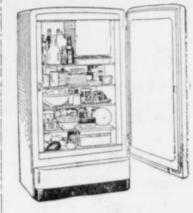

Used 8.6 Cu. Ft. Coldspot Refrigerator in A-1 Condition. A Real Buy Let Us Show You How Easy It Is to Buy It.

Airtight Heater No. 20

Used Wood Heating Stove Special

New, Deluxe \$74 50 Trash Burner Burner

1952 FLOOR MODELS MONEY-SAVING SPECIAL!

Model SR78 7.8 Cu. Ft. Sold Regularly for \$244.75. NOW SAVE \$45.00

Top. Regularly \$25975 \$289.75. NOW SAVE \$30.00

New, 1953 RS35 \$229 Frigidaire Elec. Range Only 30" Wide Yet Has the Biggest Oven of any Household

Model SS114 11.4 Cu. Ft. \$329.95 SS86 8.6 Cu. Ft. DS90 9 Cu. Ft. Daluxe Cyclamatic

See the difference Live-Water Action makes. Rolling, penetrating currents of sudsy water wash clothes through and through. No yanking or pulling.