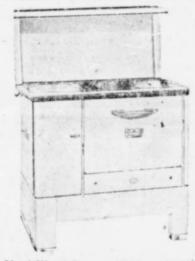

Used Wood Ranges \$7.50 to \$25.00

Large Barrel Arm Daveno and Chair Styled by \$189<sup>50</sup> Leonnetti. \$275 Value

with Heat Proof Tops. Yellow Red and

A Furniture Market Special!!!! \$90.00 Value. Duncan Fife Legs. Gray, Yellow or \$69<sup>50</sup> Red, Only