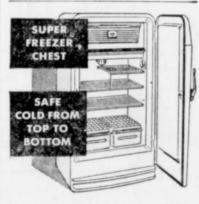

1952 FLOOR MODELS MONEY-SAVING SPECIAL!

Model SR78 7.8 Cu. Ft. Sold Regularly for \$244.75. NOW SAVE \$45.00

Top. Regularly \$25975 \$289.75. NOW SAVE \$30.00

New, 1953 RS35 \$229 Frigidaire Elec. Range Only 30" Wide Yet Has the Biggest Oven of any Household