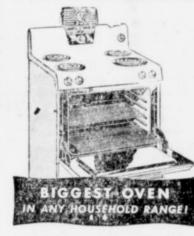

1952 FLOOR MODELS MONEY-SAVING SPECIAL!

Model SR78 7.8 Cu. Ft. Sold Regularly for \$244.75. NOW SAVE \$45.00

Top. Regularly \$25975 \$289.75. NOW SAVE \$30.00

New, 1953 RS35 \$229 Frigidaire Elec. Range Only 30" Wide Yet Has the Biggest Oven of any Household