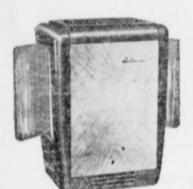

## BIGGER VALUES FOR YOU IN '52

Coleman automatic oil heater with 3 extras

performance with Low Draft Burner - Big Heat Exchanger -Directionaire Blower - other Cole-

NEW LOW PRICE AS LOW AS heat-making, fuel-saving features at far less than you'd

\$59°5 Less Tank

\$139.95 Model Shown

Automatic! It adjusts draft to high, low, or medium fire, preventing fuel waste. Saves up to 25% in fuel.

LOW DOWN \$ 100 TERMS AS LOW AS A WEEK COME IN-BUY NOW-SAVE!