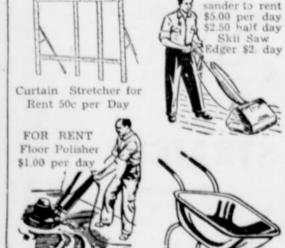

## FOR RENT ITEMS

Punch Bowl Sets for Rent for Parties and Weddings

Large 5-Cu. Ft. Rubber tired Wheelbarrow for Rent. \$1.50 a Day

House Jacks for Rent

Borneo Blowgun con plete With 8 Metal Darts and Leather Sling. The most accurate native hunting weapon ever devised for killing game and