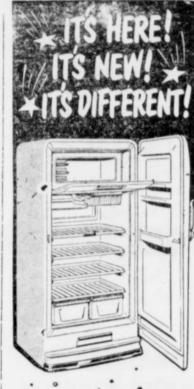

Drop Leaf Desk. An Outstanding \$45.00 Value Only \$29.95

Walnut or Mahogany Desk Chairs \$12.25 and \$16.95

Refrigerator combined, each with LEVELCOLD temperatures that keep all foods safe and good-regardless of season or weather!

## Take 7 minutes!

Find out about the new Cycla-matic Frigidaire and what it will mean to you! Also see the new De Luxe, Master and Standard models.

Model Shown DR97 9.7 Cu. Ft. \$349.75 SR88 8.8 cu. ft. \$229,75 MR86 8.6 cu ft. \$289.75