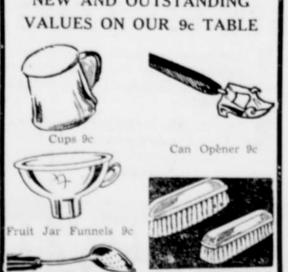

aster and Standard models.

Model Shown DR97 9.7 Cu. Ft. \$349.75 SR88 8.8 cu. ft. \$229,75 MR86 8.6 cu ft. \$289.75

FRIGIDAIRE Filtra-Matic Clothes Dryer



throw off LOW TERMS! steamy heat sticky lint!

Only dryer with cabinet and drum finished in Lifetime Porcelain!

. No more lifting - bending-hanging heavy clothes on washday.

· It's all-electric - place it anywhere in the home!

. Built-in FILTRATOR eliminates clumsy vents, costly plumbing!

Come in! See our

demonstration-today!

## FOR RENT ITEMS



Punch Bowl Sets for Rent for Parties and Weddings



Large 5-Cu. Ft. Rubber tired Wheelbarrow for Rent. \$1.50 a Day



House Jacks for Rent



Borneo Blowgun con plete With 8 Metal Darts and Leather Sling. The most accurate native hunting weapon ever devised for killing game and