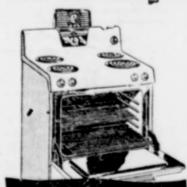

\$2997

See the difference Live-Water Action makes. Rolling, penetrating currents of sudsy water wash clothes through and through. No yanking or pulling.

BIGGEST OVEN IN ANY HOUSEHOLD RANGE!

This Giant Thrifty Oven Frigidaire Range lowered \$21975 In Price