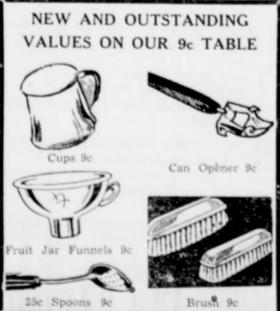

Master and Standard models.

Model Shown DR97 9.7 Cu. Ft. \$349.75 SR88 8.8 cu. ft. \$229,75 MR86 8.6 cu ft. \$289.75

FRIGIDAIRE Filtra-Matic Clothes Dryer



throw off LOW TERMS! steamy heat sticky lint!

Only dryer with cabinet and drum finished in Lifetime Porcelain!

. No more lifting - bending-hanging heavy clothes on washday.

· It's all-electric - place it anywhere in the home!

. Built-in FILTRATOR eliminates clumsy vents, costly plumbing!

Come in! See our

demonstration-today!

## FOR RENT ITEMS



Punch Bowl Sets for Rent for Parties and Weddings



Large 5-Cu. Ft. Rubber tired Wheelbarrow for Rent. \$1.50 a Day



House Jacks for Rent



Borneo Blowgun con plete With 8 Metal Darts and Leather Sling. The most accurate native hunting weapon ever devised for killing game and