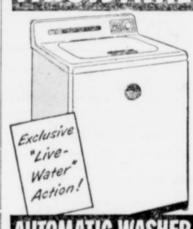

\$2997

See the difference Live-Water Action makes. Rolling, penetrating currents of sudsy water wash clothes through and through. No yanking or pulling.

BIGGEST OVEN IN ANY HOUSEHOLD RANGE!

This Giant Thrifty Oven Frigidaire Range lowered \$21975 In Price