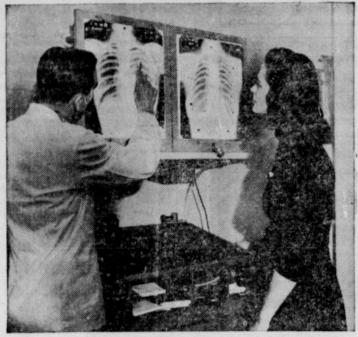

## X-ray Finds Tuberculosis in Young Girl

Doctor (above) shows young girl where tuberculosis has affected her lungs. Part of activities of tuberculosis associations, which are supported by Christmas Seals, is to find persons who have the disease.