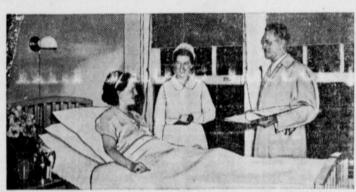

#### Sanatorium Care Leads to Recovery From Tuber culosis

On the road to health is this young woman who is following approved treatment for the "White Plague." Campaign of tuberculosis associations is directed toward finding disease in early stages.