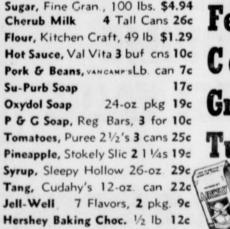

10c

Matches- Highway 6 bx. 13c Jels Rite Pectin, 8-oz. 3 btls 29c Corn-Country Home Fcy 2's 10c

PRICES FOR and it's our policy to see that Safeway prices are consistently low on everything you buy - every day. That's why we can guarantee savings to regular Safeway customers. Cherub Milk 4 Tall Cans 26c Fels Naptha Soap 10 bars 43c COTH BUTTER KERNEL Fancy Whole Kernel Tuna Flakes Mid-Pacific No. 1/2 10¢