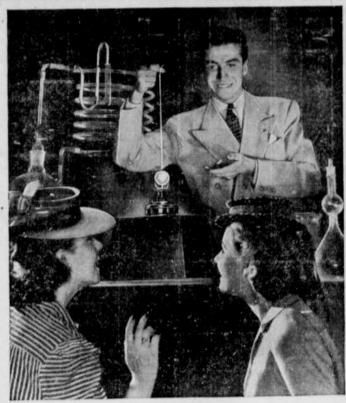

### Here's The Snowball In Hades!

Hot flame seems powerless to affect this 300 degree below zero 'snowball". In fact, glistening white frost will collect on it even when it is suspended in fire. These two pretty young visitors at the Frigidaire exhibit in the General Motors building at the New York World's Fair, where the "snow in flame" performance is staged, expressed amazement at scientific proof that a "snowball" can be so cold,