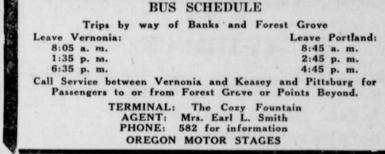

t. Helens, Oregon, this 24th day of October, 1939. J. B. Wilkerson, County Judge Wm. Pringle, Sr., Commissioner J. N. Miller, Commissioner

the be-the above named county of Columbia i. J. W. Hunt, County Clerk of the above named county and state and Clerk of the County Clerk of the county of Columbia, State of Oregon, do hereby certify that the Coregoin, copy of Notice of District Road Meeting, in and for Road District No, 16, Columbia County, Oregon, has been by me compared transcript therefrom, and of the whole of such original



All late models completely refinished like brand new. FULLY GUARAN-TEED. Big free catalog shows actual machines in full colors. Lowest prices. SEND AT ONCE. Free course in typing included international Typewriter Exchange 231 W. Monree St., Dept. 934, Chicage





## PAGE THREE

#### NOTICE OF SHERIFF'S SALE

On the 27th day of November, 1939, at the hour of 10:00 A. M. at the West front door of the Court House in St. Helens, Columbia County, Oregon, I will sell at auc-tion to the highest bidder for cash the following described real pro-perty located in said Columbia County, Oregon, to-wit: West 46 feet 9 inches of Lot. 7

West 46 feet 9 inches of Lots 7 and 8, Block 9 in Central Addition to Vernonia, as described in Book 58, Page 419, Deed Records of Columbia County, Oregon, and,

30 by 100 feet in SW<sup>1</sup>/<sub>4</sub>, of NW<sup>1</sup>/<sub>4</sub>, Section 4, Township 4 North, Range 4 West of Willamette Meridan as described in Book 45,

M. R. CALHOUN, Sheriff of Columbia County, Oregon By H. E. VEAZIE, Deputy.





| Library: