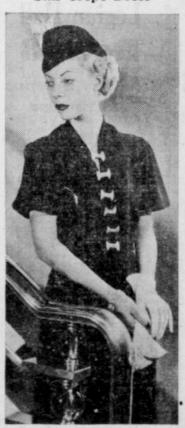

#### Silk Crepe Dress

Chic black is accented with rhinestones in this attractive dress of suede surface silk crepe. The shirring down the front of the bodice and at the top of the sleeves re-peats the idea of the front shirring in the skirt.