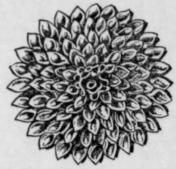

#### Petal Pillow or Bag for Pajamas

By GRANDMOTHER CLARK

This is the dainty pillow that you have wished for but, being expensive, possibly did not buy. Here is your chance to sew up this one and the cost will be very little. This can also be made into a pajama bag.

This package contains silk and rayon cuttings in white and peach sufficient to make the dainty petals; also full directions for sewing petals and pillow. The work is simple and you will be more than pleased with the beautiful results.

Package No. 46 sent postpaid for 40 cents. Instructions only, 10 cents. Address Home Craft Co., Dept. A. Nineteenth and St. Louis Ave., St. Louis, Mo. Inclose a stamped addressed envelope for reply when writ ing for any information.