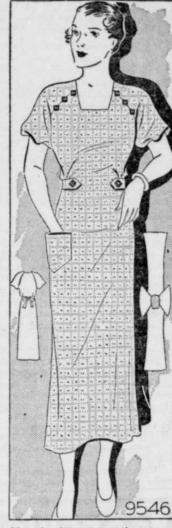

Here's Chic Frock That Will Slenderize Figure

PATTERN 9546

If you've large proportions to cope with, yet aspire to a slender figure, you'll love this house frock which breaks lines in just the right places. Four easy pieces are its sum total of chic, one back, one front, and one for each sleeve. Don't you love the diagonal rows of buttons at the shoulder, just where they're needed for inexpensive decoration? Pointed belt-ends nip in your waist, and a wide, square neck makes this frock so hurry, send for your pattern to-

Pattern 9546 may be ordered only in sizes 14, 16, 18, 20, 32, 34, 36, 38, 40, 42, 44 and 46. Size 16 requires 3% yards 36 inch fabric. Complete diagrammed sew chart included.

Send FIFTEEN CENTS in coins or stamps (coins preferred) for this pattern. Be sure to write plainly your NAME, ADDRESS, STYLE NUMBER and SIZE,