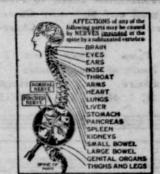

## KIDNEY TROUBLE

Kidney disease is one of the most insidious and dangerous Dangerous because its presence is very often not even suspected until it has attained a firm hold If the kidneys function normally, all is well, as the proper functioning of these organs is essential to the maintenance of health in the whole body.

Let your chiropractor relieve the Nerve Pressure by giving you Chiropractic Vertebral Ad-justments. The kidneys with then function normally and the result will be healthy. Consultation and Spinal Analysis Free