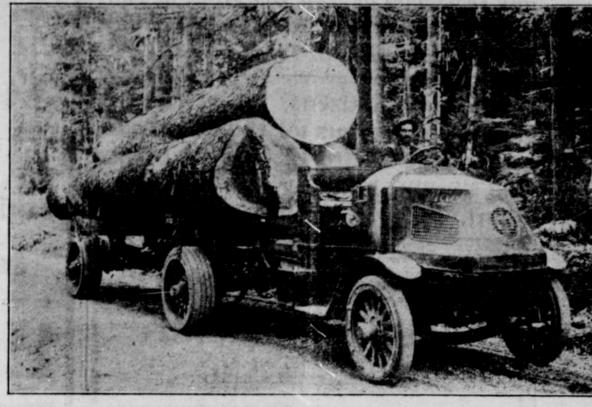

Mack Trucks will Take an Important Part in the Development of Vernonia



In no phase of the Hauling Industry is a Truck Subjected to the Strains and Stresses as it is in LOGGING

## Below are a Few Oregon Firms Using Mack Trucks in Logging and Lumbering

Acme Lumber Co., Portland Arlington Lumber Co!, Arlington Cloverdale Lbr. Co., Cloverdale Eastern & Western Lumber Co., Portland Hult Lumber Co., Mulino Milton Box Co., Milton Mt. Adams Lumber Co., White Salmon, Wash. Biseop et Thomus, Medford Niccolai-Neppach Co., Portland



5-Ton Mack Truck and Trailer Hauling Logs

## Below are a Few Oregon Firms Using Mack Trucks in Logging and Lumbering

Nine Lumber Co., Klamata Falls Inman-Poulsen Lbr. Co., Portland Saedle Mountain Lumber Co., Klamath Falls Spaulding Logging Co., Salem A. E. Kruse, Klamath Falls Earl Tiedeman, Clatskanie W. O. Webster, Medford W. G. Robinson, Kirby J. R. Schrumpf, Jacksonville

## What They are Doing for These Owners They will do for You

Mack Trucks are Demonstrating their Superiority where Stamina counts. Capacities: 1 1-2, 2, 2 1-2, 3 1-2, 5 Tons

Whether your load be large or small, there is a Mack to fit your Business. Factory Branch with Factory Parts and Service

## **Mack-International Motor Truck Corporation**

**10th and Davis Streets** 

Broadway 0690

Portland, Oregon

The c