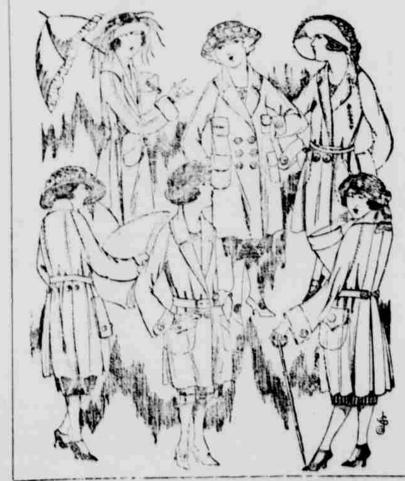

## In the Correct Mannish Effects

\$12.75

We present this illustrated assembly of six modish Polaire Coth Coats for the consideration of women and misses with the satisfaction of knowing that they represent the highest char-+ of all-round value, the Spring season is likely to afford. They will prove, we are sure, to be of the utmost interest to you.

These coats are the production of one of New York's largest and best known manufacturers and but for the enormous outlet created by our combined 312 department stores, this great array of garments would have been impossible at the surprisingly low prices named. The values is truly remarkable.

The new features, such as ragian sleeves, latest pocket effects, wide cuffs and fancy buttons, combined with the general beauty possessed by the coats themselves, recommend these models as being among the most choice of the season.

Some are be'ted all around-others are belted across the back only. There is a diversity of trimmings-large buttons, plain box pleats and inverted pleated backs.

The colors are the new shades of brown and tan, also blue.