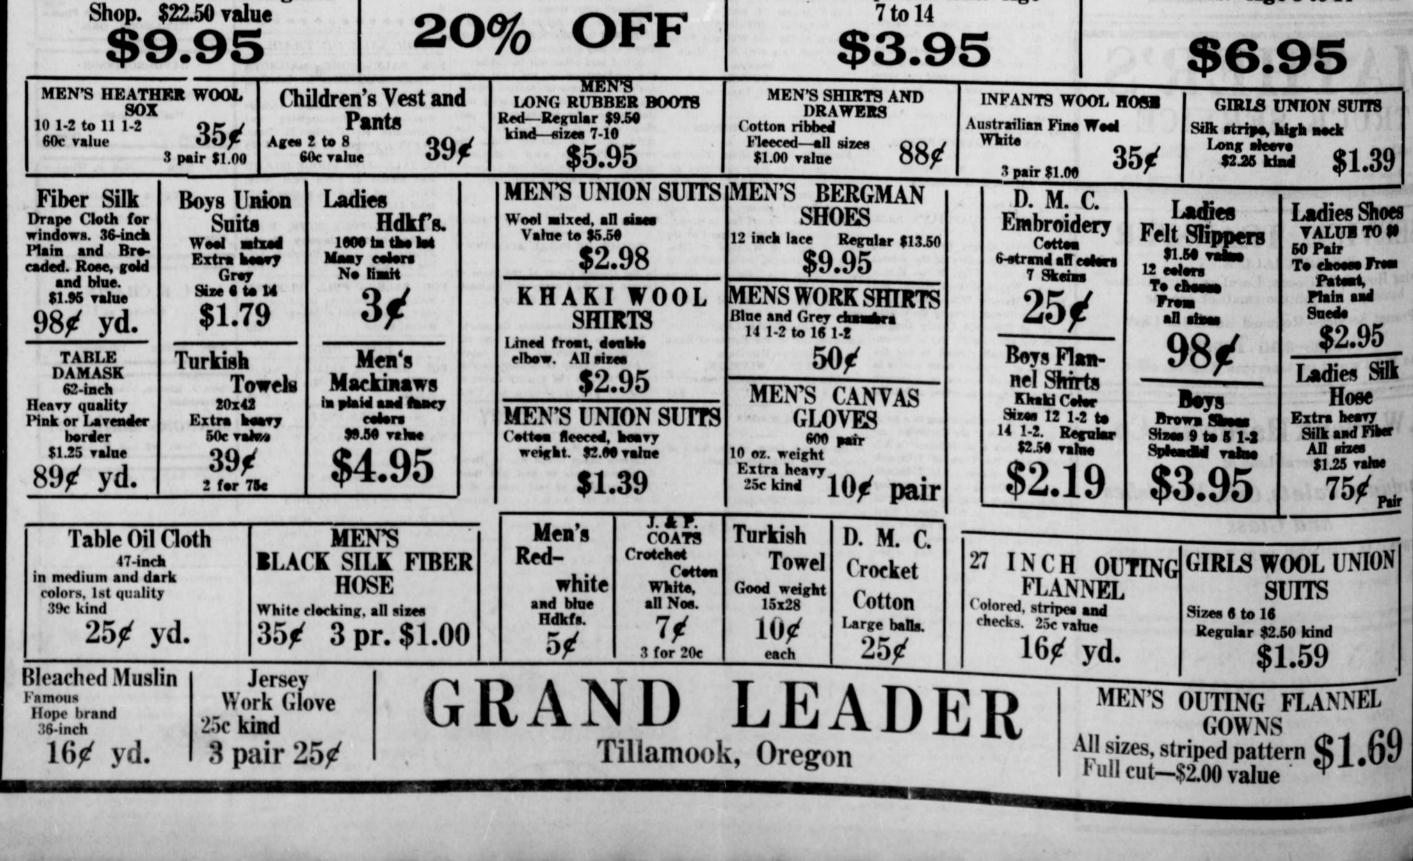

## Sale Closes Wednesday Night November 12, 1924 GRAND LEADER Sale Closes Wednesday Night November 12, 1924 ALTERATION SALE

Tillamook Headlight

Page 8

Friday, Nov. 7

Wednesday November 12, 1924 being the end of the Alteration Sale, we wish to impress on your minds that the merchandise we are offering is all this seasons production-NEW-and at prices to stimulate Buying. The ladies ready to wear department is most complete, showing the smartest, newest and most delightful coats and suits at a rare price attraction. It is our aim in the future to keep in close touch with all our customers and give you all the advantage of a A Great Saving at all times. The different lines for men, boys, in fact, for the entire family are all complete. Plenty for all.

Sale Closes Wednesday Night, November 12, 1924

|                                                                                                                                                                                    |                                                                                     |                                                                              |                                                                                                                          |                                                                                                                         |                                                                        |                                                                                                               | the second s          |
|------------------------------------------------------------------------------------------------------------------------------------------------------------------------------------|-------------------------------------------------------------------------------------|------------------------------------------------------------------------------|--------------------------------------------------------------------------------------------------------------------------|-------------------------------------------------------------------------------------------------------------------------|------------------------------------------------------------------------|---------------------------------------------------------------------------------------------------------------|-------------------------------------------------------------------------------------------------------------------------|
| DOUBLE BLANKETS<br>Size 64x76, blue and<br>tan plaid. \$2.59 LADIES HE<br>All wool asson<br>colors, \$1.25                                                                         |                                                                                     |                                                                              |                                                                                                                          | Cotton-extra \$1.00 Brown and Bla<br>25c value                                                                          |                                                                        | Firemen Brand Size 66x80 double                                                                               |                                                                                                                         |
| 36-inch<br>INDIAN HEAD<br>All white<br>Regular price<br>35c<br>25¢                                                                                                                 | Ladies Fleeced<br>Union Suits<br>Dutch neck<br>Regular<br>and extra \$1.29<br>sizes | LADIES<br>Flanelette Gowns<br>Plain white<br>and colors<br>\$1.50 kind 98¢   | Pequot Sheets<br>72x90<br>Regular price<br>\$1.95<br>\$1.59<br>Plenty for all                                            | Pequot Sheets<br>81 x 90<br>Regular price<br>\$2.25<br>\$1.75<br>Plenty for all                                         | 36-inch<br>White Outing<br>Flannel<br><sup>25c value</sup><br>Yard 19¢ | Ladies Full Fashioned<br>SILK HOSE<br>All colors \$1.00<br>and sizes<br>\$2.00 value Pair                     | 36-inch<br>Marigold Silk<br>All New Colors<br>Regular price \$1.95<br>Splendid for 98¢<br>dresses and 98¢<br>waists Yd. |
| 36-inch<br>INDIAN HEAD<br>All the new<br>colors, regular<br>price 50c<br>39¢ yd.                                                                                                   | LADIES<br>Fleeced Vests<br>and Pants<br>Extra heavy<br>\$1.25 kind<br>69¢           | 25c<br>JAP CREPE<br>29 inches wide<br>25 colors to choose<br>from<br>19¢ yd. | Men' Felt Hats<br>All Sizes<br>Best makes in the<br>market<br>Value to \$6.00<br>New Fall<br>shades and \$3.95<br>blocks | Ladies<br>OVER SKIRTS<br>35 skirts<br>Pleated, plain<br>Assorted \$3.95<br>colors \$3.95<br>Value to \$12.50            | D. M. C.<br>Pearl Cotton<br>All shades<br>9¢<br>Skein<br>3 for 25e     | LADIES<br>WOOL UNION<br>SUITS<br>Winter Weight<br>Value to \$3.75<br>\$1.95                                   | SILK VELVET<br>Crepe Knit Silk<br>Regular price<br>\$4.75 Yd.<br>For dresses<br>and waists<br>\$2.50 Yd.                |
| Kiddies Wool Dresses<br>Fancy patterns<br>All newUnbleached Muslin<br>22c regular<br>36 inch wideLADIES BLACK<br>UMBRELLAS<br>Rain proof<br>Values to \$1.95\$2.95<br>Td.Td.\$1.19 |                                                                                     |                                                                              | LADIES<br>FIBER AND SILK W.<br>\$7.50 value<br>\$2.98                                                                    | DIES<br>SILK WAISTS 33-INCH PONGEE SILK<br>Extra heavy weight<br>\$1.25 kind GOOD SERVICEABLE<br>School dresses         |                                                                        |                                                                                                               |                                                                                                                         |
| Ladies Dresses<br>Silk and Cloth<br>Just arrived from the Designers                                                                                                                |                                                                                     | Ladies Coats<br>One lot 25 Coats, Fur trimmed.<br>Individual patterns        |                                                                                                                          | Girls & Misses Dresses<br>All Wool Fancy trimmed, latest<br>styles and fabrics. All new<br>This Fall's productions. Age |                                                                        | Girls & Misses Coats<br>All Wool Fancy trimmed, snappy<br>styles. All new and assorted<br>colors. Age 8 to 14 |                                                                                                                         |