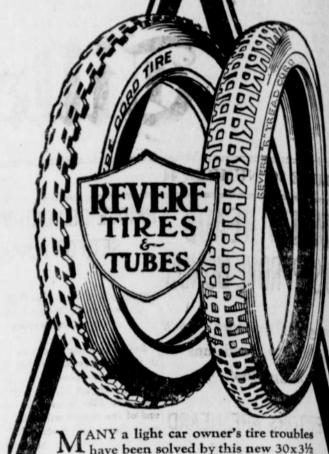

How would you stand in face of such setbacks? Think it over.

MANY a light car owner's tire troubles have been solved by this new 30x3½ inch "R" Tread Clincher Cord.

It's just as big a money's worth as the standard Revere Cord.

There isn't any better combination for long time tire service than one of these two tires and a Revere Tube.

> GOODYEAR RUBBER COMPANY Distributors

Oregon Portland

Frye's Delicious

Whether you plan to buy a whole Ham a few slices for frying or broiling-a butt for baking or a shank for boiling you will always get the greatest satisfaction by always asking for Frye's "Delicious" Brand. Frye's "Delicious" Ham is tender and juicy because it is prepared exclusively from the choicest young grain-fed porkers and the exclusive Frye curing process preserves and enhances all the original flavor and delicate texture.