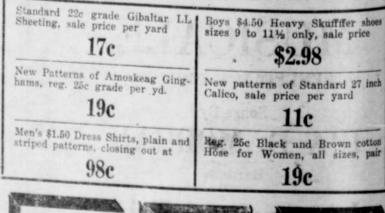

\$2.69

Women's \$3 Dress Gloves

98¢ White and Tan

Children's 75c Cotton Drawers

Sizes 8 to 16

19¢

Seven Sensational Daily Specials For Seven Big Bargain Days CIRCULAR FOR REFERENCE

Unequalled Low Prices in Quality

SPECIAL FOR SATURDAY APRIL 12th We Will Sell a Reg. \$1 House

(Limit one Basket to a Customer)

Guaranteed Range reg. \$78.50 six Reg. \$9 value 42 piece Dish sets hole, steel top, with warming beautiful patterns going at hole, steel top, with warming closet, coal and wood grate, now \$6.98 \$69.50 Children's Hose values up to 35c Large 50c Quart Jars of Heinz all sizes. Black only, per pair Apple Butter special sale price 39c 14c Men's "Hickory" \$1.45 Work shirts all sizes during this sale only "Preferred Stock" Pure Tomato Catsup reg. 35c bottles 6 for \$1.75 \$1.15