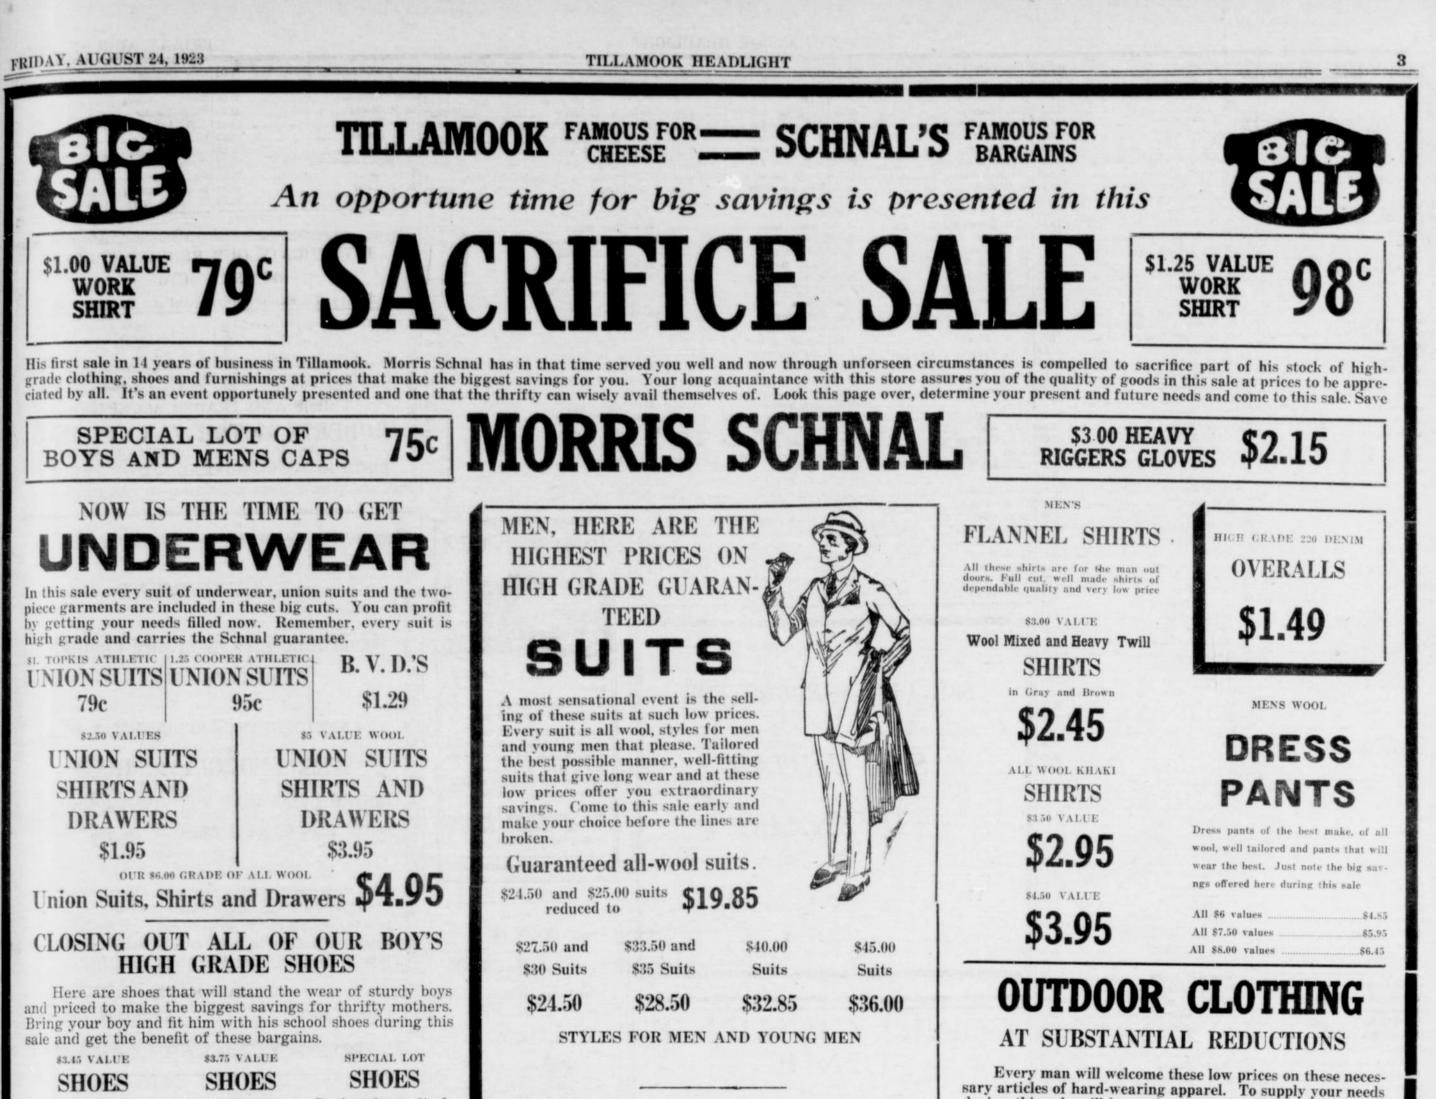

100

7

during this sale will be a wise move, for the savings offered

| \$2.95 \$3.15 broken sizes only   Sizes 13 1-2 to 2 Sizes 2 to 5 1-2 \$1.85   EVERY PAIR BIG VALUE   BEAUTIFUL SILK   BEAUTIFUL SILK   NECKWEAR   AT EXTREME LOW PRICES   \$1.25 AND \$1.50 89° No equal at these pric-<br>es. Of the very best<br>quality, colors and<br>shapes. Buy Christmas neckwear now. | And OVERCOATS Toowarrant you supplying your needs for some time to com<br>MR. MAN GET YOURS NOWHIGH GRADE, ALL WOOL COATS. SAVE.MR. MAN GET YOURS NOWGreat coats they are, roomy, comfortable and weather defy-<br>ing. We show a large assortment in the very best styles and<br>colors that will make choosing easy and a note of the reduc-<br>tions will reveal to you the big savings we offer.S12.50 VALUE<br>MackinawS12.50 VA