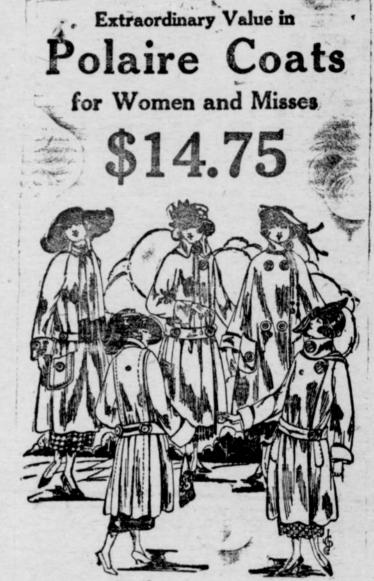

The illustrations above show the remarkable beauty and newness in which these Fall Coats are developed. To see them is to enjoy them. They have arrived at a time when they will be most appreciated.

#### Colors: Brown, Reindeer and Blue

These Coats are of excellent quality Polaire cloth and lined below the waist with Venetian lining. The styles are loose back, long waisted, write beited and side effects-some with throw couldrs, others with convertible collars.

Sizes 16 to 42