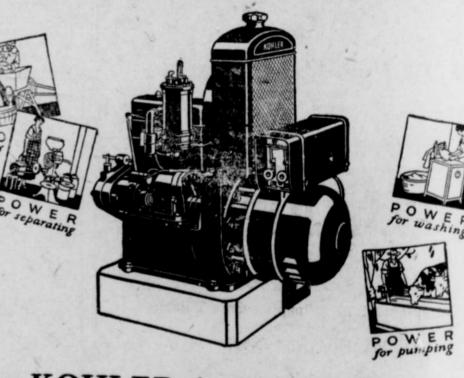

# The KOHLER Automatic Operates without Storage Batteries

You have all the advantages of electricity, without the trouble and expense of maintaining and replacing storage batteries, when you buy a Kohler Automatic Power and Light Plant.

For the Kohler Automatic produces standard 110 volt electricity for power and light-without storage batteries. The only battery used is a small, automobile-type to start the engine.

Cheerful electric light in the home and outbuildings; a running water system; standard electric household and power appliances No Storage Batteries 110 Volts -all these conveniences and time and labor saving features may be enjoyed, when you have a Kohler Automatic.

Do your work more quickly and economically and make farm life more attractive for all your family by installing a Kohler Automatic. Write for illustrated literature. Come in and see the plant in operation. Automatic 1500 Watts