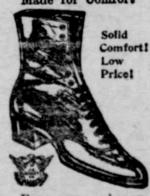

36 Inches Dainty colors & patterns, ground light or dark. Y4 17c

**Stylish Gingham** Butterfly Brand

Attractive Fall designs unexcelled for service. ya. 19c

Women's Shoes Made for Comfort

For women who appreciate solid foot comfort and service. Shoe pictured is of all black kid leather, plain toe, rubber top lift on heels, McKay soles. Sizes 21/2