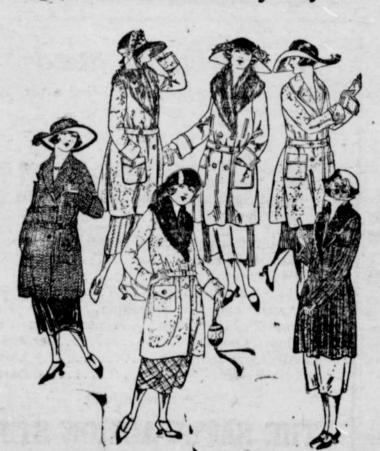

# The All-Round Coat! To Brave the Chilly Days

PayLess-

Whether of Double Face Cloth, the reverse side of plain, checked or plaid pattern in blending contrasting colors, or of Herringbone Tweed, whether self or chawicollared in Beaverette, Raccoon or Marmot, milady will glory in these mannish, patch-pocketed trimly belted coats that bespeak style, warmth and comfort to weather cold or stormy winter days. Sizes 16 to 44. She'll be mighty pleased to note the savings afforded in this price

\$14.75 to \$39.75