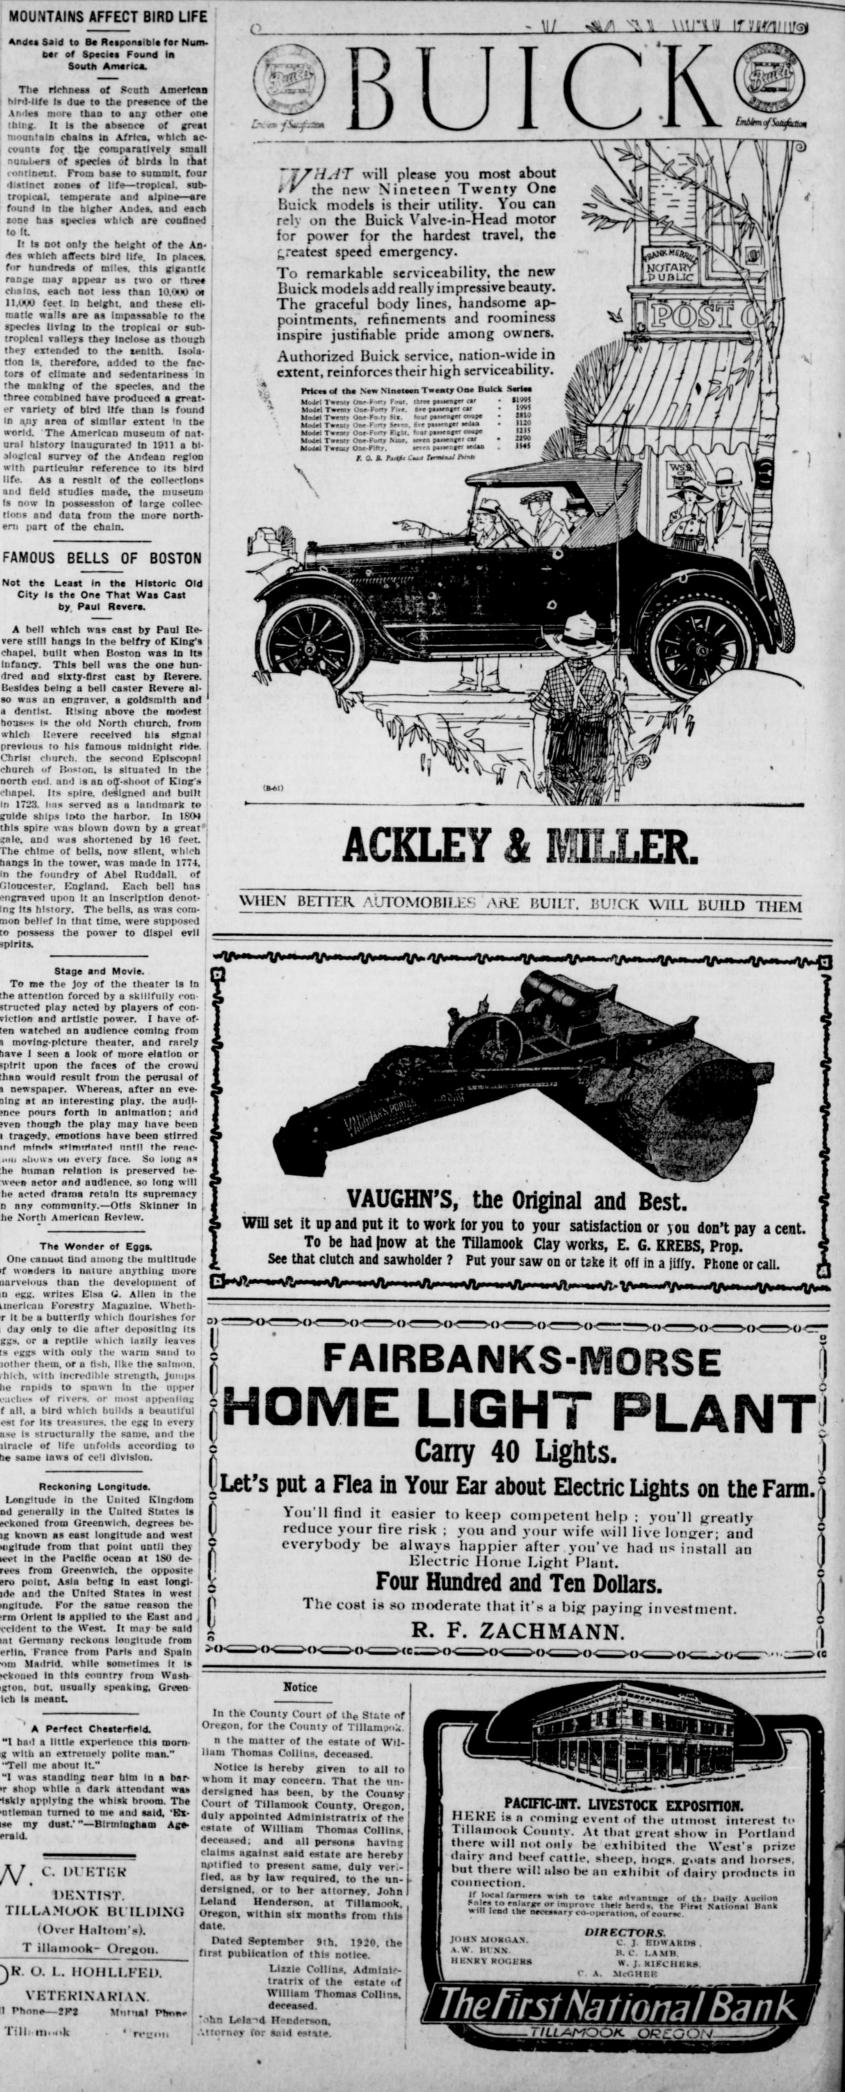

hoot of King's hapel. Its spire, designed and built 1723, has served as a landmark to uide ships into the harbor. In 1804 his spire was blown down by a great ale, and was shortened by 16 feet. he chime of bells, now silent, which angs in the tower, was made in 1774, the foundry of Abel Ruddall, of

ern part of the chain.

loucester, England. Each bell has graved upon it an inscription denotg its history. The bells, as was comon belief in that time, were supposed possess the power to dispel evil irits.

### Stage and Movie.

To me the joy of the theater is in the attention forced by a skillfully constructed play acted by players of conviction and artistic power. I have often watched an audience coming from moving-picture theater, and rarely a look of more elation or the faces of the crowd



|                                                                                                                                                                                                                                                                                                                                                                                                                                                                                                                                                                                                                                                                                                    | and the second of the second se