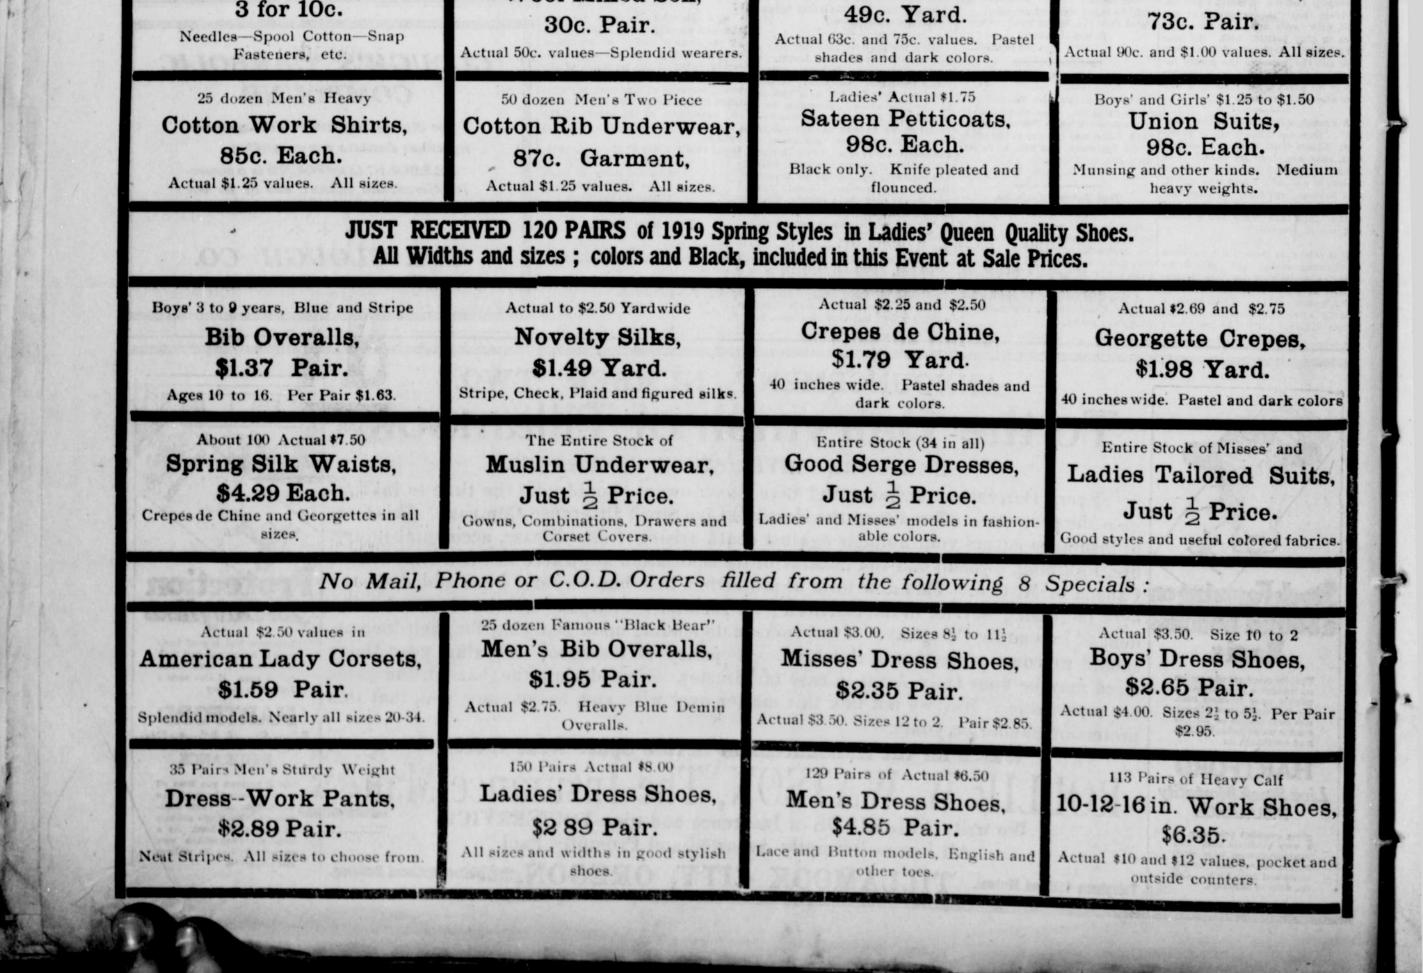

TILLAMCOK HEADLIGHT. FEBRUARY 20, 1919 EXTRA SPECIAL EXTRA SPECIAL ONE HOUR SALES ONE HOUR SALES Saturday, Feb. 22nd. Saturday, Feb. 22nd. 1 to 2 P.M. 10 to 11 A.M. TABLE NAPKINS INDIA LINONS Actual \$3.50 dozen Union Linen and 19c. Actual 25c. values. 27 inches wide. 15c. Mercerized Napkins. Each .... Splendid qualities. Per yard ..... BOYS' SHIRTS -- WAISTS MEN'S DRESS SOX Actual \$1.00 values in White and 39c. Actual 35c. values. Black, White, 15c. Fancy Stripes. All sizes. Each ..... TILLAMOOK OREGON. MEN'S UNDERWEAR BOYS' HATS Actual \$1.50 values in Cloth and Felt 25c. Actual \$3.00 Wool 2 Piece Under- \$1.50 wear in all sizes. Per Garment.... Hats. All sizes. Each .. ..... 81 inch SHEETINGS COTTON BLANKETS Actual 88c. and 93c. Bleached and 59c. Actual \$4.50 Extra large size 66 x 80. Grey and Tan. Special Per Pair. \$3.49 DAYS LADIES' NIGHTGOWNS SILK PETTICOATS Actual \$2.75 famous "Brighton Carls- \$1.79 Actual \$7.00 values in Plain Black \$3.98 and colored. Very Special. Each bad" Outing flannel wear. Each .... MARKED DOWN Beginning at 10 A.M. Saturday, February 22nd. A greater and more drastic price-cutting event, totally eclipsing anything heretofore advertised by this store. Further reductions on prices quoted in previous advertisements and greater reductions on Underpriced Merchandise not as yet mentioned in any previous Ad. The entire stock of good, reliable and desirable wearing apparel for every member of the family as well as our well known qualities in goods for use in the home reduced in price for Six Days beginning Saturday, February 22nd. Items listed below are all taken from our regular stocks and are the very best merchandise of the kind shown in America today. Special Liberty Bonds Offer for Six Days Beginning Saturday, February 22nd. \$52.50 Worth of Merchandise at Sale Prices for your \$50.00 Bond. \$105.00 Worth of Merchandise at Sale Prices for your \$100.00 Bond. In case the total value of the Bond is not traded out, the balance may be used any time during 1919. Bring your Bonds and save Money. 36 inch wide Silk Mulls, Actual 5c. to 10c. Children's and Misses' Loggers' Dark Grey Heavy Notions--Novelties. Hawaiian Silks, etc., Sateen Bloomers. Wool Mixed Sox.