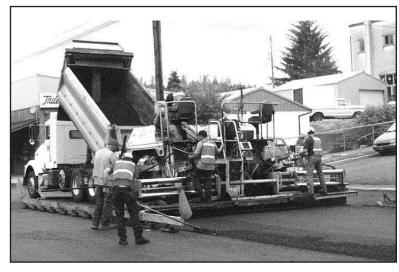

## Road work: How to develop ambivalence toward improvements

The major work on Hwy. 47 has been completed in Vernonia's downtown core, eliminating frustrating delays in that fourblock area. The final layer will not be added until late summer or early fall.

The work will now shift to the O-A Hill section of the highway, where major structural work on the south side will require one-way traffic, 24-hours a day. Delays are likely to occur in other areas, as well, as preparation for the final resurfacing continues from Hwy. 26 to the north city limits of Ver-