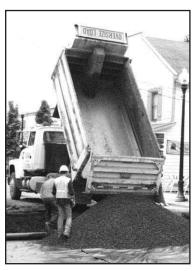

## Road work: How to develop ambivalence toward improvements

The major work on Hwy. 47 has been completed in Vernonia's downtown core, eliminating frustrating delays in that fourblock area. The final layer will not be added until late summer or early fall.

The work will now shift to the O-A Hill section of the highway, where major structural work on the south side will require one-way traffic, 24-hours a day. Delays are likely to occur in other areas, as well, as preparation for the final resurfacing continues from Hwy. 26 to the north city limits of Ver-