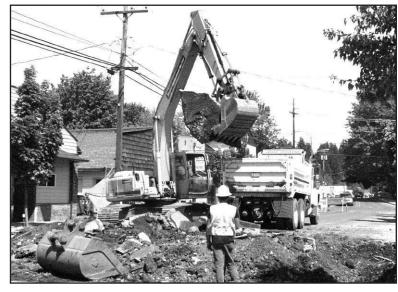

## Road work: How to develop ambivalence toward improvements

The major work on Hwy. 47 has been completed in Vernonia's downtown core, eliminating frustrating delays in that fourblock area. The final layer will not be added until late summer or early fall.

The work will now shift to the O-A Hill section of the highway, where major structural work on the south side will require one-way traffic, 24-hours a day. Delays are likely to occur in other areas, as well, as preparation for the final resurfacing continues from Hwy. 26 to the north city limits of Ver-