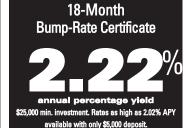

## Certificate rates that should really PEAK your interest

49 to 60 Month Jumbo Certificate

Turn to Wauna Federal for great investment rates and options like our 18 month bumprate certificates with yields of up to 2.22% APY.\* PLUS, the option to bump up your rate one time during the term of the certificate to maximize your earnings potential. All with the safety and security of federal deposit insurance.