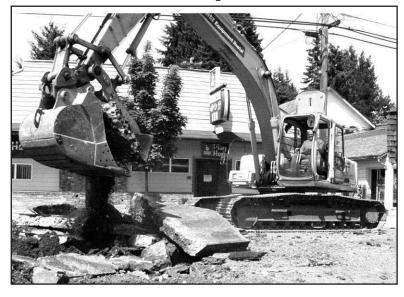

## Road work: How to develop ambivalence toward improvements

The major work on Hwy. 47 has been completed in Vernonia's downtown core, eliminating frustrating delays in that fourblock area. The final layer will not be added until late summer or early fall.

The work will now shift to the O-A Hill section of the highway, where major structural work on the south side will require one-way traffic, 24-hours a day. Delays are likely to occur in other areas, as well, as preparation for the final resurfacing continues from Hwy. 26 to the north city limits of Ver-