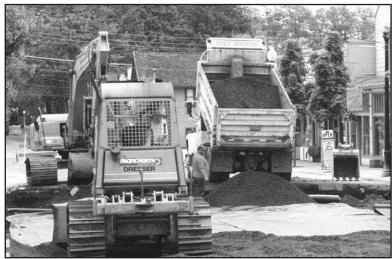

## Road work: How to develop ambivalence toward improvements

The major work on Hwy. 47 has been completed in Vernonia's downtown core, eliminating frustrating delays in that fourblock area. The final layer will not be added until late summer or early fall.

The work will now shift to the O-A Hill section of the highway, where major structural work on the south side will require one-way traffic, 24-hours a day. Delays are likely to occur in other areas, as well, as preparation for the final resurfacing continues from Hwy. 26 to the north city limits of Ver-