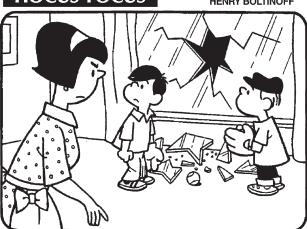

### **HOCUS-FOCUS**

**HENRY BOLTINOFF** 

Find at least six differences in details between panels.

missing. 4. Bat is added. 5. Cap is reversed. 6. Shirt is shorter. Differences: 1. Hair is different. 2. Sleeve is shorter. 3. Bow is