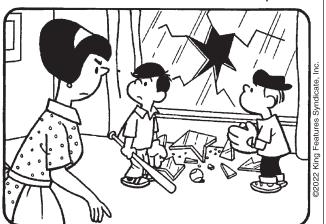

### **HOCUS-FOCUS**

**HENRY BOLTINOFF** 

Find at least six differences in details between panels.

missing. 4. Bat is added. 5. Cap is reversed. 6. Shirt is shorter. Differences: 1. Hair is different. 2. Sleeve is shorter. 3. Bow is