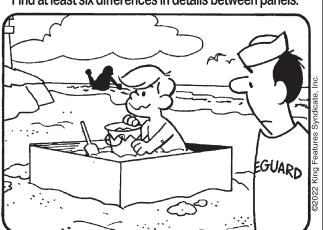

# **HOCUS-FOCUS HENRY BOLTINOFF** GUARD

Find at least six differences in details between panels.

<○ :

missing. 4. Sailboat is missing. 5. Glasses are missing. 6. Whistle is missing. Differences: 1. Trash can is missing. 2. Shovel is moved. 3. Steam shovel is