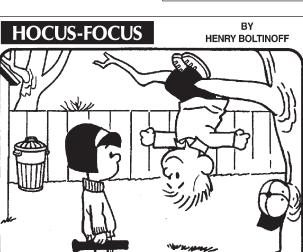

## Differences: 1. Trash can is missing. 2. Hair is different. 3. Instrument case is missing. 4. Tree limb is shorter. 5. Arm is moved. 6. Cap is missing. Weekly **SUDOKU**

by Linda Thistle

| 3 |   |   |   |   | 2 |   |   | 1 |
|---|---|---|---|---|---|---|---|---|
|   | 1 |   | 9 |   | 7 | 8 |   |   |
|   |   | 8 |   | 6 |   |   | 4 |   |
|   | 3 |   |   | 7 |   |   |   | 6 |
| 2 |   |   |   |   | 1 | 4 |   |   |
|   |   | 5 | 3 |   |   |   | 1 | 9 |
| 5 | 4 |   |   |   | 6 |   | 3 |   |
|   | 7 |   |   | 9 |   |   |   | 2 |
|   |   | 1 | 8 |   |   | 7 |   |   |