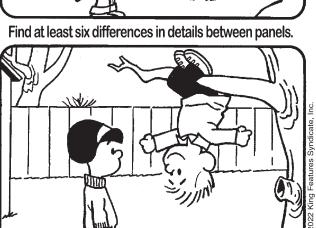

## Differences: 1. Trash can is missing. 2. Hair is different. 3. Instrument case is missing. 4. Tree limb is shorter. 5. Arm is moved. 6. Cap is missing. Weekly **SUDOKU**

by Linda Thistle

| 3 |   |   |   |   | 2 |   |   | 1 |
|---|---|---|---|---|---|---|---|---|
|   | 1 |   | 9 |   | 7 | 8 |   |   |
|   |   | 8 |   | 6 |   |   | 4 |   |
|   | 3 |   |   | 7 |   |   |   | 6 |
| 2 |   |   |   |   | 1 | 4 |   |   |
|   |   | 5 | 3 |   |   |   | 1 | 9 |
| 5 | 4 |   |   |   | 6 |   | 3 |   |
|   | 7 |   |   | 9 |   |   |   | 2 |
|   |   | 1 | 8 |   |   | 7 |   |   |