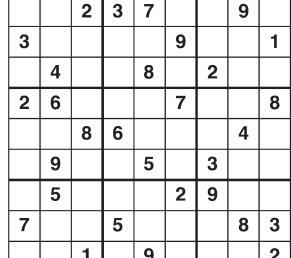

#### by Linda Thistle

Place a number in the empty boxes in such a way that each row across, each column down and each small 9-box square contains all of the

DIFFICULTY THIS WEEK: ◆◆

## Weekly **SUDOKU**

|   |   | 2 | 3 | 7 |   |   | 9 |   |
|---|---|---|---|---|---|---|---|---|
| 3 |   |   |   |   | 9 |   |   | 1 |
|   | 4 |   |   | 8 |   | 2 |   |   |
| 2 | 6 |   |   |   | 7 |   |   | 8 |
|   |   | 8 | 6 |   |   |   | 4 |   |
|   | 9 |   |   | 5 |   | 3 |   |   |
|   | 5 |   |   |   | 2 | 9 |   |   |
| 7 |   |   | 5 |   |   |   | 8 | 3 |
|   |   | 1 |   | a |   |   |   | 2 |

numbers from one to nine.

Moderate ◆◆ Challenging