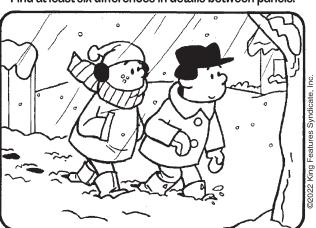

## **HOCUS-FOCUS**

**HENRY BOLTINOFF** 

Find at least six differences in details between panels.

4. Collar is different. 5. Arm is moved. 6. Window is smaller. Differences: 1. Fence is shorter. 2. Scarf is shorter. 3. Cap is different.