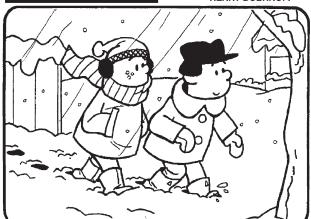

## **HOCUS-FOCUS**

**HENRY BOLTINOFF** 

Find at least six differences in details between panels.

4. Collar is different. 5. Arm is moved. 6. Window is smaller. Differences: 1. Fence is shorter. 2. Scarf is shorter. 3. Cap is different.