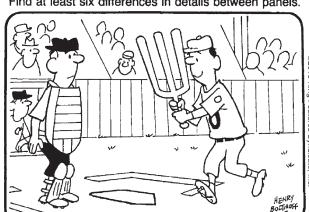

# **HOCUS-FOCUS**

**HENRY BOLTINOFF** 

Find at least six differences in details between panels.

missing. 5. Fence is different. 6. Home plate is bigger. is missing. 3. Catcher's pants are black. 4. Part of crowd is Differences: 1. Batter's shirt has number. 2. Catcher's mitt