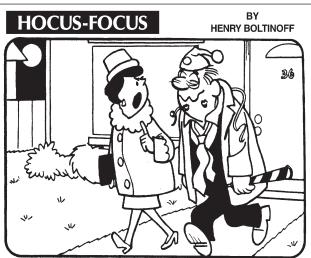

(503)791-0767 bigbys tree service.com

Affordable rates.

Find at least six differences in details between panels.

4. Hom is missing. 5. Streamer is longer. 6. Number is transposed. Differences: 1. Moon is changed. 2. Shutters are added. 3. Coat is different.