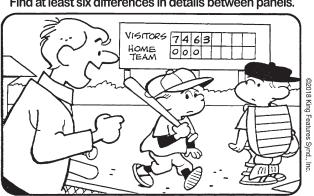

# **HOCUS-FOCUS**

BY HENRY BOLTINOFF

Find at least six differences in details between panels.

Offierences: 1. Glasses are missing. 2. Arm is moved. 3. Bat is shorter. 4. Pants are shorter. 5. Scoreboard numbers are missing. 6. Mask is missing. HOCUS FOCUS puzzles \$3.50 • 30 Volumes • Order at: rbmamall.com