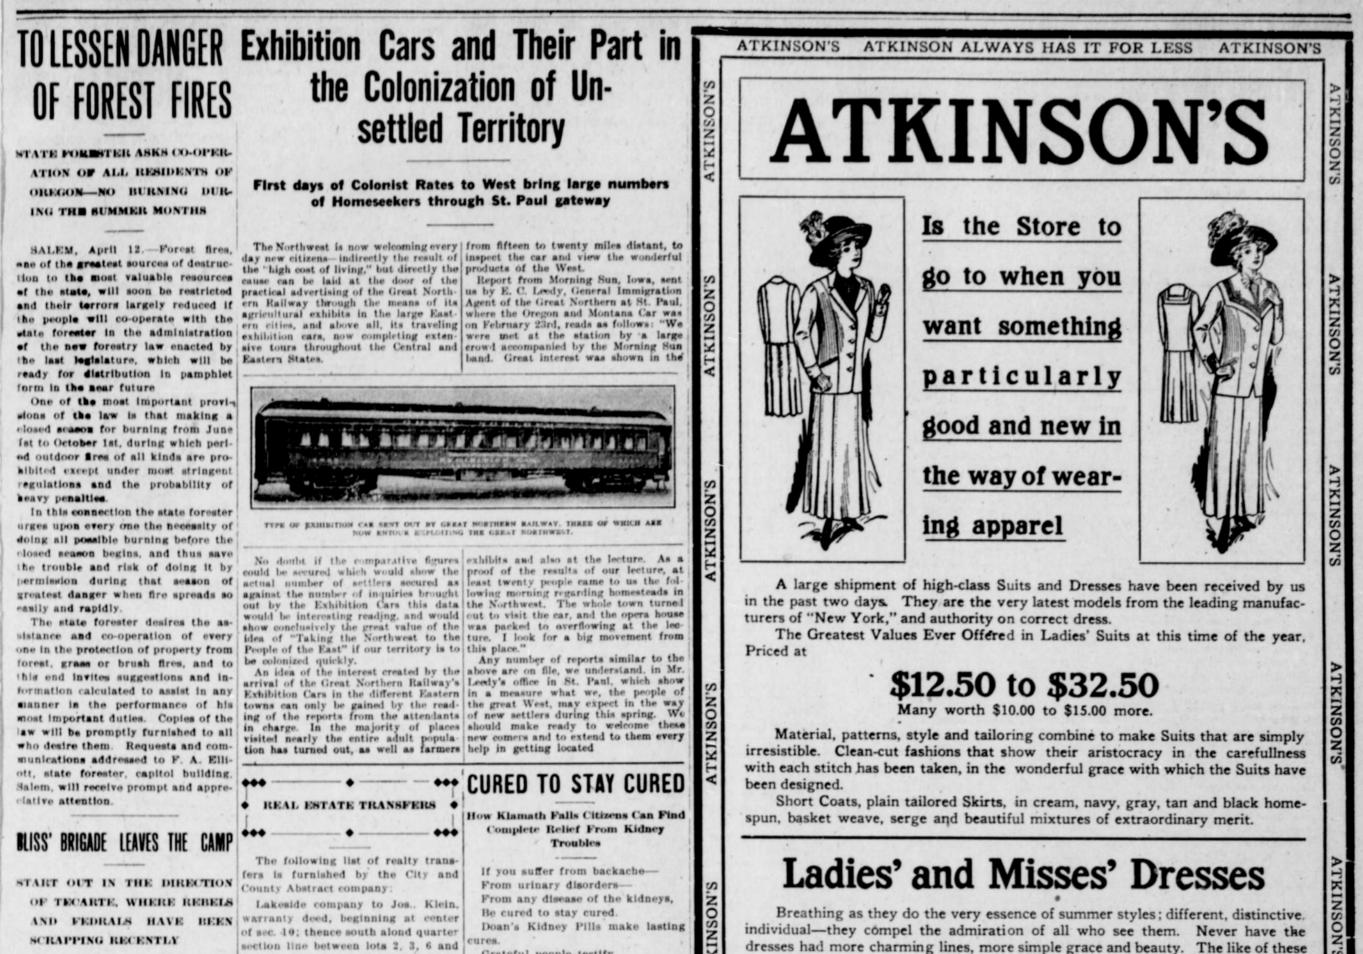

east along south line of lot 7, to SAN DIEGO, April 11,-Practicalsouthwest corner of lot 7; thence ly the whole brigade commanded by north along line of lots 7 and 2 to General Bliss marched east from the southwest corner of lot 1; thence maneuver camp at Grossmont, fourwest to beginning, except a strip 30 teen miles from this city, today. feet wide running north and south

The troops took the road to Tecarte, where there has been fighting along west side of tract, township

ures Grateful people testify. Here's one case of it:

7 to southwest corner lot 7; thence

Mrs. Byron Cole, 125 Second street, Ashland, Oregon, says: "I suffered for years from kidney and bladder plaint. When I stopped, sharp twinges darted through my back, and often I was hardly able to straighten. had dizzy spells