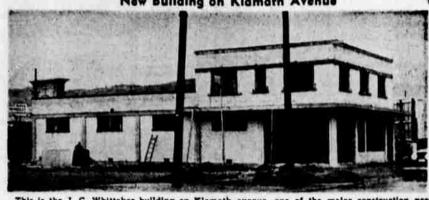

The largest business building now under construction, the J. C. Whittaker tile structure on Klamath avenue, off Eleventh street, is nearing completion. The \$12,000 job should be done by \$12,000 job should be done by late May and when finished will be used as a store building with

### New Building on Klamath Avenue

This is the J. C. Whittaker building on Klamath avenue, one of the major construction projucts in the business district. It is located near Twelfth street. On the upper floor will be an apartment, and quarters for a large store on the ground floor.