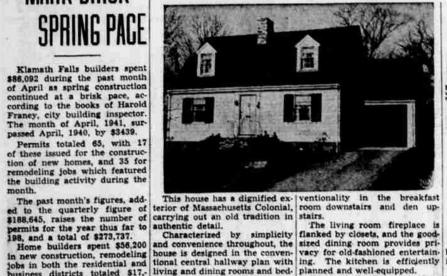

# 65 PERMITS Traditiontal House Is Planned For Modern, Efficient Living

living and dining rooms and bed-rooms all opening from halls. The property, located in Can-ton, Mass., was valued at \$3600 cate the plans for this house.

## or, these figures are not given as official, but are results of a check of the permit books for the past month. All-Year Bathroom Beauty

bathroom you install this spring is attained by the adept use of is attained by the adept use of color. Choose a basically good color—one that is agreeable under artificial as well as natural light, one that is easy to live with, the Plumbing and Heating Industries bureau advises.