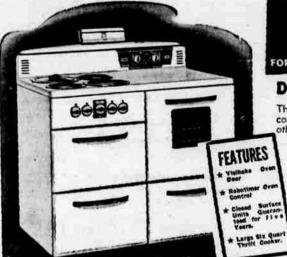

### **ELECTRODAY RANGE**

FOR YOUR OLD ELECTRIC OR WOOD RANGE

#### DELUXE EQUIPPED!

This is a Completely Equipped range and not to be confused with other stripped models. Compare with other ranges selling for \$195 or more elsewhere!

EXAMPLE:

7095 REGULAR LOW PRICE