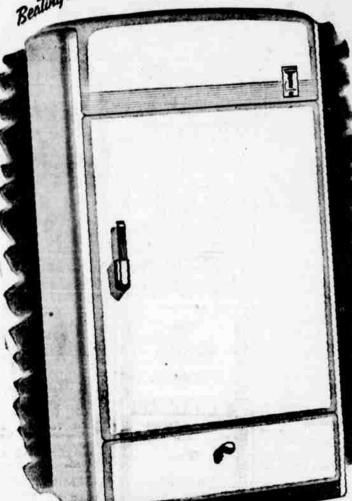

# **BIG TRADE-IN**

to \$6000

FOR YOUR OLD ELECTRIC REFRIGERATOR!

FOR YOUR OLD ICE-BOX!

YOU MAY USE YOUR ALLOWANCE AS A DOWN PAYMENT!

Not skimped or stripped! Full 6.5 cu. It. size . . . fully equipped . . . yet see how little you pay! Every modern feature for safe and convenient food storage.

\$5 DOWN \$4 MONTHLY

Glass-Covered Foodex Exclusive Roto-Seal Unit Roll-Out Handi-Bin 9 Point Cold Control Shelf Area - 11.5 ft. Holds 10 Quart Battles

COMPARE WITH REFRIGERATORS SELLING FOR \$30 TO \$50 MORE!