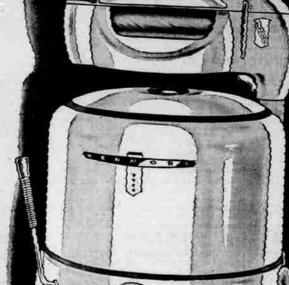

#### EVERY 1941 CONVENIENCE AND SAFETY PROTECTION

You can't buy a better washer anywhere near this price! That's why this big, 1941 Kenmore is a 4-Star feature! Big 8-sheet tub with triple-vane bakelite agitator, cor-rugated bottom, automotive clutch and steam-seal cover; safety protected wringer.

\$500

FOR YOUR OLD WASHER

\$3 DOWN-USUAL CARRYING CHARGE OTHER FAMOUS KENMORES FROM \$33,50 TO DELUKE SPINNER TYPE AT \$109.95

133 So. 8th - DIAL 5188