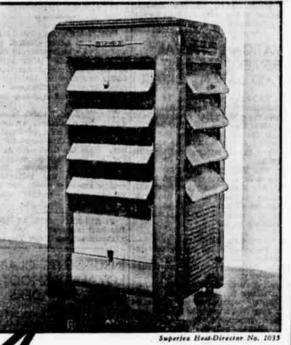

### COMFORTS NO STOVE EVER COMBINED BEFORE The SUPERFEX HEAT-DIRECTOR gives you

closed, SUPERFEX circulates beated air, like a warm air furnace. With shutters open, SUPERFEX radiates heat out into the room where you can feel it. In addition, SUPERFEX gives the exclusive advantage of directed heat, thrown downward by the patented adjustable shutters to warm the floor. With this one stove you have: 1. Circulating heat. 2. Radiating heat. 3. Directed heat. 4. The cleanliness, economic and convenience of oil. Enjoy this modern stove heat in your home, store

or office. SUPERFEX is easy to fuel, easy to light, easy to regulate. It will give you at any and all hours a wide range of clean heat thrown in the direction you desire. The new SUPERFEX has been especially designed to burn a very wide variety of domestic fuel oils.

Have your dealer give you a SUPERFEX demon-Several sizes available, modern in design, finished in porcelain enamel. Ask your dealer about easy buying plans.

PERFECTION STOVE COMPANY

SUPERFEX OIL BURNING HEATERS