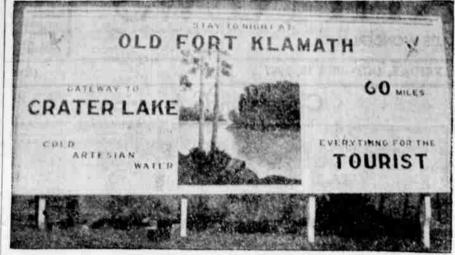

### Fort Klamath Sign Set Up Near Dorris

This sign has been installed on the highway near Dorris to inform travelers of the advantages Fort Klamath.

### Ft. Klamath Erects Highway Sign Near Dorris to Attract California Tourist Trade

By MYRTLE B. WIMER

FORT KLAMATH, Ore.-During the summer months, when the volume of tourist travel is very beavy from California to Oregon, many travelers coming into Fort Klamath via Dorris, Cal., have reported to local business people

To answer the need for this information to the traveling public, the above sign was made and erected recently two miles north of Dorris, Cal., on ground space leased from Sax Avery on his property located there. Work of making and painting the sign was done by Winter Knight, well-known Chiloquin artist and formation for the Crater Lake Cais; Mr. and Mrs. Ray S. Ballou, owners of Ballou's General and Sporting Auto-Camp; Guss and William Page of the Rainbow Garage; Mr. and Mrs. Ray Taylor, proprietors of the Fort Klamath Hotel; and George M. Denton, owner of Denton's park and swimming resort north of Fort Klamath.