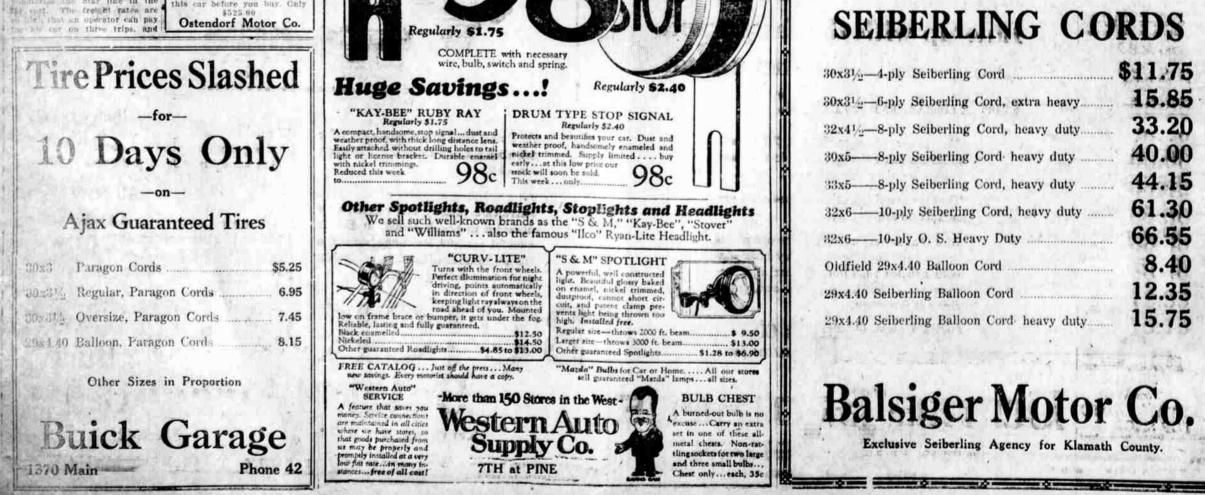

Those who are "in the know" will tell you that the trucks that get the business and keep it, and cover the most mileage, are those equipped for Klamath county with the best rubber made that means SEIBERLING CORDS!