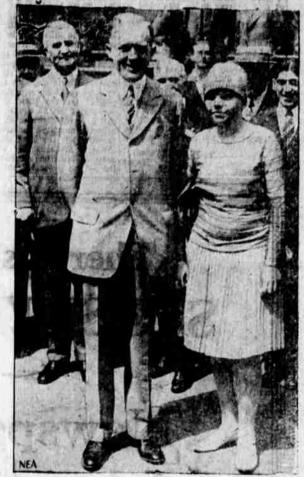

# THREE FAMOUS TEXANS MEET

Three prides of the state of Texas are pictured together here They met in New York. In the left background is Jesse H. Jones, multi-millionaire Houston lumberman, finance chairman of the last democratic presidential campaign. In the center is Dan Moody, youthful and red-haired governor of Texas. At the right is Elizabeth Benson, child "phenom," daughter of Anne Austin, fiction writer.