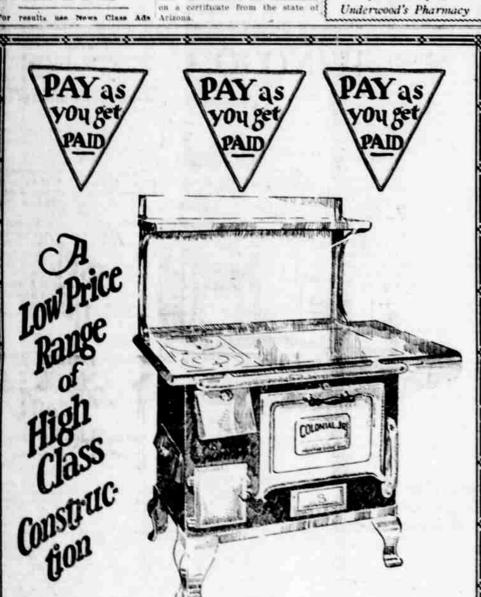

#### An unusual baker

The oven is so designed and placed as to eable large volume of heat to circulate evenly entirely around the oven. This feature accounts for the splendid baking results for which the Montag ranges are well known.

## The wide and shallow Firebox saves fuel

This special Montag feature allows fire from fuel to spread over more area. It places the heat directly under the stove top, which means more heat from the same amount of fuel, and a quick fire.

# MONTAG COLONIAL Ranges

### Come in and see your new range

It's here on our floors. One of the Montag

We've arranged to take your old stove as first payment—balance on easy terms.

So you can have a new Montag buffet-in white, gray, blue or "Santone" enamel—to fit the color scheme of your kitchen.

With French cooking top which heats quicker and holds heat long or, steaks, chops, hot-cakes, can be cooked directly on top.

With the Pacific Coast firebox, wide and

shallow for fuel economy and better heat distribution. Duplex grates for wood o

Sturdy construction-high grade ma-