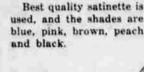

### Satinette Slips, Saturday only

Best quality satinette is used, and the shades are blue, pink, brown, peach and black.