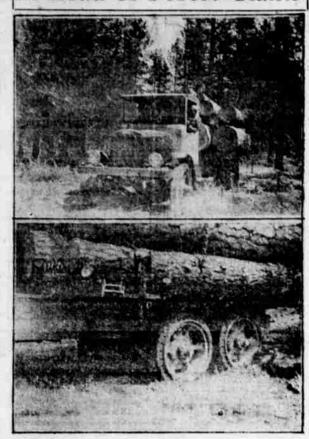

# A Load of Forest Giants

of the new 10-ten Moreland six-wheel truck Just put into service in a Klamath Falls district lumber camp. The di-wheels enable the truck to negotiate over stegin territory.