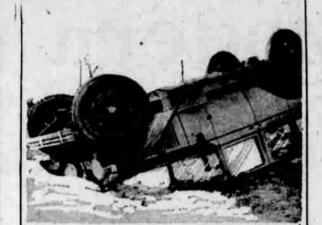

Where Death Was Cheated

Heavy sedan skidded on an icy road near Saginaw, Mich., and turned completely over, without injury to the passengers or the Not a glass was broken. Photo shows the car where it landed.