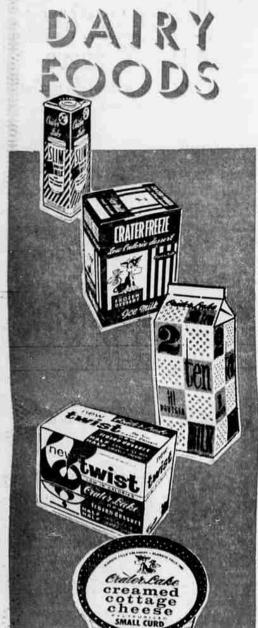

# REFRESHING Crater Lake

DW CALORIE

AFTER THE GAY HOLIDAY SEASON YOU MAY HAVE GAINED A POUND OR TWO FROM ALL THE PEASITING AND FUN ACTIVITIES . . .! THESE CRATER LAKE GOODIES WILL HELP IN PLANNING YOUR DIET.

SLIM., the long-time favorite low calorie milk with 2,000 units of vitamin A and 400 units of vitamin D added to each quart.

CRATER FREEZE ... made like ice cream but without all those calories.

2-TEN... the popular new high protein, low calorie milk that has a full 10% milk solids the high energy milk.

TWIST ... that exciting new stereo-flavored Crater Lake frozen dessert - orange or raspberry.

COTTAGE CHEESE . . . always a favorite food among those who need high energy while taking off that extra pound or

Crater Lake

DRIRY PROBUCTS KLAMATH FALLS CREAMERY