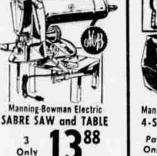

# BRASS FINISH SWIVEL Manning-Bowman Automatic 4-Slice Electric Toaster Pay 13 88 2.00 menth Only

**HUGE SAVINGS!** 

23" Emerson Console TV \$169 50

<sup>5</sup> 9 <sup>88</sup> **GE Steam and Dry Irons** 