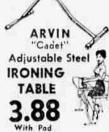

# COSTUME JEWELRY

Earrings — Necklaces, etc.

Values to

All steel. Adjusts . . locks in 12 positions

GRILL AND WAFFLE-BAKER

Choose from

Different

Movie Cameras