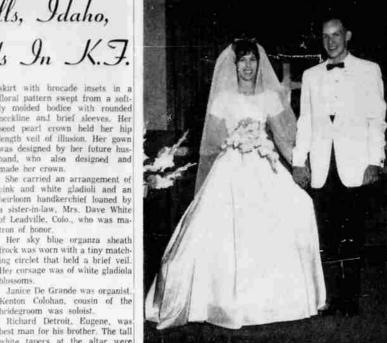

# Idaho Falls, Idaho, Couple Weds In K.J.

Peace Memorial Presbyterian skirt with brocade insets in a Church was chosen by Jo Ann floral pattern swept from a soft-White and Kenneth A. Detroit for ly molded bodice with rounded their Aug. 20 wedding. Both bride neckline and brief sleeves. Her and bridegroom are residents of seed pearl crown held her hip Idaho Falls, Idaho. length veil of illusion. Her gown Idaho Falls, Idaho,

She is the daughter of Mr. and was designed by her future hus Mrs. Celeburne White of Monroe, band, who also designed and La. The bridegroom is the son of made her crown. Mr. and Mrs. A. G. Detroit of She carried an arrangement of

damath Falls, pink and white gladioli and an The double ring ceremony was her loom handkerchief loaned by cfore a background of deep pink a sister-in-law, Mrs. Dave White asters and white gladioli. Rev. of Leadville, Colo., who was ma-Laing Sibbet officiated.

The bride, given in marriage by Her sky blue organza sheath her brother, Dave White of Lead-frock was worn with a tiny matchville, Colo,, chose white satin for ing circlet that held a brief yeil, her wedding gown. The flared Her corsage was of white gladiola

### Janice De Grande was organist. Kenton Colohan, cousin of the bridegroom was soloist. Richard Detroit, Eugene,

MALIN - Mrs. Gerry Brown white tapers at the altar were was hostess, Wednesday, Aug lighted by Clinton Mil's, who also 21, to 20 members of the Help-ushered, ing Hand Society, with a 12:30 Parents of the bride were un-