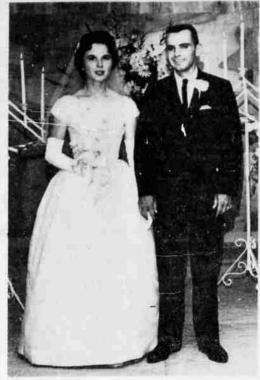

cushion insole and molded rub-

ber sole. In white, black, red or chino; women's sizes 4 to 10, children's sizes 81/2 to 3.

AFTER CEREMONY - Mr. and Mrs. James Harkenrider left pulpit of Suburban Heights Baptist Church following

bridegroom's mother and stepfa-ther, Mr. and Mrs. Henry Vayrima, his brother, Jerry Harkenrid-er, all of Ludington, Mich.; Mr. for the ski slopes and country and Mrs. Hubert Millen, aunt and living uncle of the bridegroom, from Chicago: John Harkenrider, oridegroom's father, Chicago,