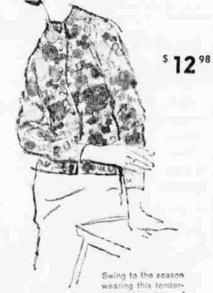

# at the Bon Bazaar

irresistible surroundings by

textured cardidan of 75% mohair, 25% wool Its floating sweep of floral print is a smaxh of color flattery, makes a perfect day-spanning Saskiow.

Superior Sizes 50 to 49