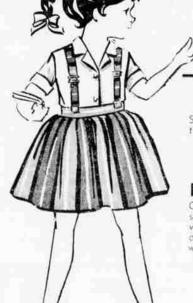

TWO-PIECE DRESS

Wash and wear combed cat-ton, suspender, two-piece dress combined with a gold blause with white pearl buttons down the front will delight any jun-iar miss. Dress is multi-colored striped. Sizes 7-14.