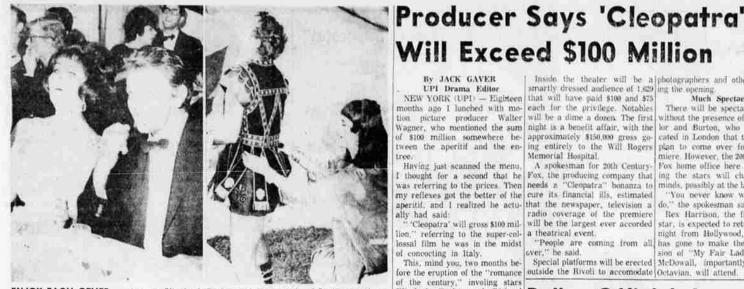

ENJOY EACH OTHER — Actress Elizabeth Taylor and actor Richard Burton continue to enjoy each other's company. At left, the co-stars of "Cleopatra" are shown laugh-ing it up at a Rome night club. At right, Miss Taylor breaks up a rehearsal as she tickles Burton during a scene being readied for the movie.