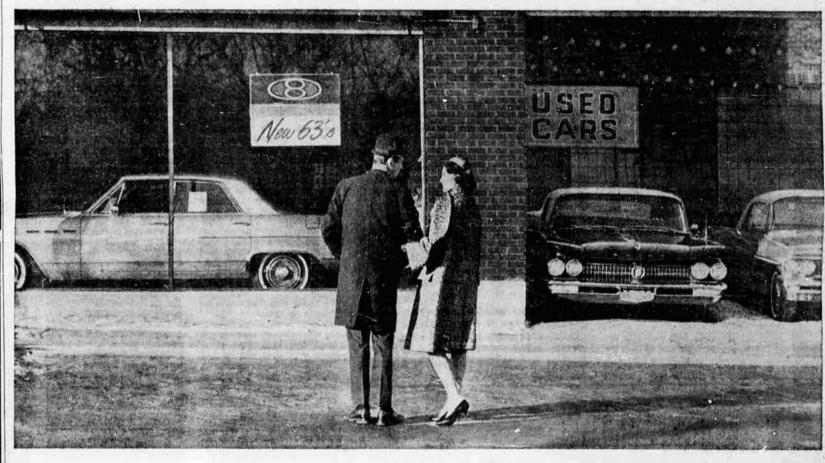

#### ODESSA COFFEE SHOP

Rocky Point Road

"Want to save a week's pay...\$100-\$200... when you finance your next car?"

# New car or used, get your auto loan from Allstate...at rock-bottom rates!

Any time you buy a car, new or used, you stand to save a bundle by getting your auto loan from Allstate Econo-Rate Finance. You may save \$100 or even \$200 . . . like picking up an extra paycheck!

If you set up your credit with Allstate now, the loan can be put through in minutes, whenever you're ready for it.

> Charge a car with this "Allstate Preferred" membership card:

months of the date of issue, this card can get you an Allstate auto loan in minutes -without further credit reference.

#### Get money-saving interest rates

You don't have to finance through the dealer. You do have the right to save money. Allstate rates are much lower than most auto finance plans. So see or phone your Allstate Enterprises representative. He's located in the Allstate booth at Sears or at the Allstate office near you. Or just phone and he'll gladly come to your home.