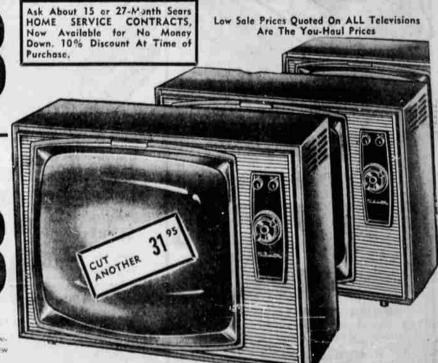

New Slimline Silvertone 19" Television Set

31.95 To A Low, Low

**\$9** 

Price of Only

Removal Sale

HO PAY TILL MAY - NO MONEY DOWN

19-inch over-all diagonal screen, 172 sq. in. viewing area. Clear sharp picture. Front tuning. New