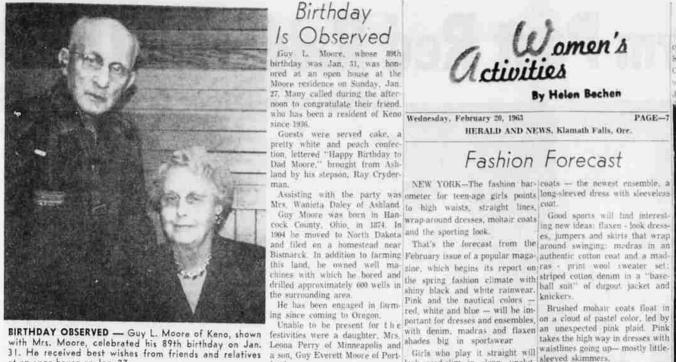

with Mrs. Moore, celebrated his 89th birthday on Jan. 31. He received best wishes from friends and relatives

Garden Club

Is Organized

MOUNT SHASTA-The organi

zational meeting for a Mount Shasta garden club was held Feb.

### Birthday Is Observed

Guy L. Moore, whose 89th ored at an open house at the ore residence on Sunday, Jan. 27. Many called during the after-noon to congratulate their friend. who has been a resident of Keno Wednesday, February 20, 1963

Guests were served cake, a pretty white and peach confec-tion, lettered "Happy Birthday to Dad Moore," brought from Ashland by his stepson, Ray Cryder-

a son, Guy Everett Moore of Port-

HERALD AND NEWS, Klamath Falls, Ore.