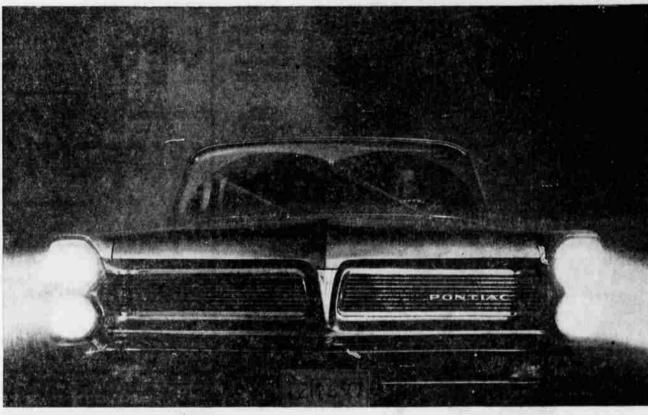

**Cascade Home Furnishings** 

You can tell this '63 on sight-even at night!

For years now, Pontiacs have been the easiest cars to pick out in a crowd. And the '63's are no exception. At night, with the highway driving beam on. Pontiac identifies itself by its unique over-and-under headlight arrange

ment. (It's more than just a nice styling touch-the headlights aim better this way.] By day, of course, a new boldly linear grille. design sets Pontiac beautifully apart from the which-car-is-which problem. Another

way you can tell the '63 Pontiacs is by looking at the drivers. They're the ones who are smiling. Say-maybe you'd better see your dealer about that. He's smiling about Wide Track Pontiac. Pontiac too.