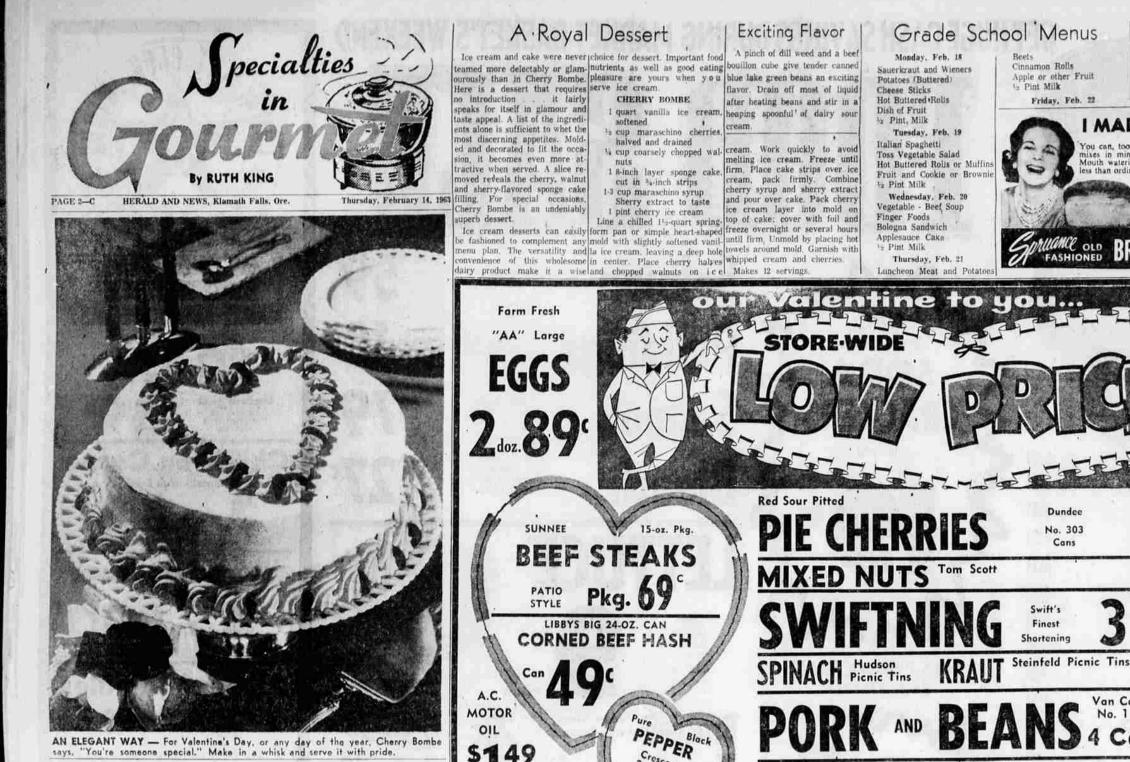

PICKLES

Sta Puff

Rinse

Meats 31/2-or. 2 8 39°

Half Gallon Jug

Jars

12-0z.

AN ELEGANT WAY — For Valentine's Day, or any day of the year, Cherry Bombe says, "You're someone special." Make in a whisk and serve it with pride.