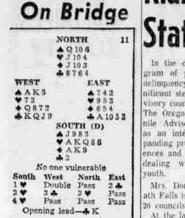

## Play Called 'Reversal' By OSWALD JACOBY

Written for Newspaper Enterprise Assn

Mrs. Leo Seewald writes from county may, appoint a juvenili St. Paul, "Our annual Winter advisory council The council shal Mrs. Leo Seewald writes from Carnival tournament is over and consist of seven directors and we are starting to get ready for such other members as may be Everyone worked hard as appointed. In cooperation with the usual, but we also found time to juvenile court, the council shall play and I think that Al Psak, (a) Study and make recomme one of our hardest workers, came dations concerning the operation

youth

Mrs.

nament. "I am not sure you will appel, detention facilities,

prove of the final contract of four care, foster homes, and other fa hearts. Al didn't when he saw cilities functioning or needed the dummy and counted up two connection therewith. spade losers, one club loser and

Al proceeded to make the hand munity programs and services deanyway. "He ruffed the second club and

led a spade. West went up with the king and led a third club which Al carefully ruffed with the queen of trumps. Al led anoth spate and West was in with the acc. He led a spade and Al was in dummy. He ruffed dummy's last club with the ace of trumps and played three rounds of trumps. Because he had ruffed three clu he was able to discard his nine of diamonds on dummy's jack of

Negro student Dewey Roosevelt trumps and made the last three Greene for immediate admissio tricks with his fourth spade and to the University of Mississipp two top diamonds. Is there a Greene, a 22-year-old Navy vet-eran, told the appeals court in name for that play?" There sure is. It is known as a

ummy reversal and this is a denied admission to Ole Miss be perfect example.

Q-The bidding has been: West North East South 1 Double Pasa ? You, South, hold: A Bid two hearts. Your part-ner has asked you to bid and your only four card suit is hearts. A pass of his double would mean a sure loss. him because, he said, Greene ha not exhausted his remedies with Greene, a reporter for a weekl ewspaper in Jackson, Miss., aj

a sure loss. TODAY'S QUESTION You bid two hearts. West bid two spades. Your partner bid four hearts. East bids four spade

and your partner doubles. Whi ou do now? Answer Tomorrow