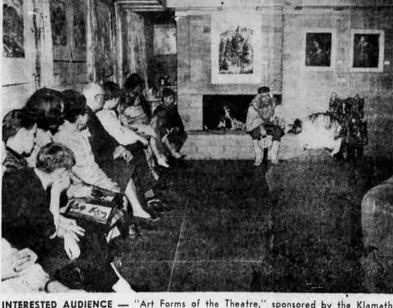

HOLD ON TO YOUR

It's The Short Month

with the

Deals at Millers!

The

OLDS

"Art Forms of the Theatre," sponsored by the Klamath Art Association each Sunday afternoon during February, drew many interested persons on the opening day, Feb. 3, at the Klamath Art Museum on Riverside Drive. Here, a member of the Klamath Union High School Little Theatre plays a bit from a scene played for an audience at some previous time. Hours on Feb. 10, 17 and 24 will be from 2 o'clock to 5 p.m. for the exhibition by the KUHS Drame Department and Mrs. Roberta Blomquist, head of the drama department. The public is in vited.