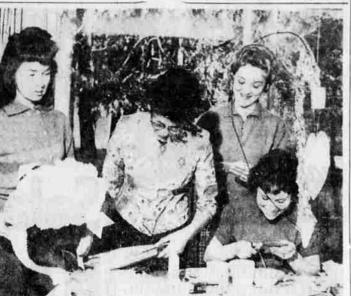

### Party Honors Future Bride

ALTURAS-A coffee honoring he engagement of her daughter. Cannon, Mrs. Herman Weber and en. More than 60 friends of the

udy, to Richard Phillips was Mrs. Don Slinkard, Mrs. Steve iven Jan. 24 by Mrs. Bert Lar-Wistos attended the guest book bride-to-be attended the affair. Reand Mrs. Bert Larsen, is a senior light of the afternoor was the ceiving guests were Mrs. Larwill bring brightness into a dreary sen. Judy and Mrs. Neil Phillips, past worthy adviser of the Alturas a horse, served with other party The tea table was centered with Assembly, Rainbow for Girls.

FETED — Judy Larsen, future bride of Richard Phillips, was the inspiration for a party given by her mother, Mrs. Bert Larsen at her home in Alturas on Jan. 24.

BIRTHDAY PARTY

BONANZA - Mrs. Charles Rol erts Jr. gave a birthday party Jan 27 for her son, Steven, who The bride-elect, daughter of Mr. was seven years old that day. High