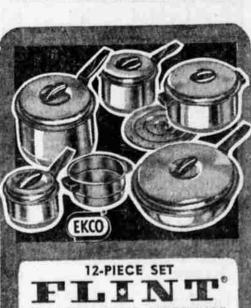

STAINLESS STEEL COOKWARE with THICK, COPPER BOTTOMS SPECIAL ONLY-

HERE'S WHAT YOU GET:
10" covered skiller
2-qt. double boiler
1-qt. covered saucepan
3-qt. covered saucepan
41/2-qt. covered Dutch
over with triver

Thick capper bottoms conduct heat quickly and easily, "Vapor-Seal" rims leck in food flavor. "Self-batting" covers drop vapors directly on food Heat-resistant handles stay cool during cooking. Self-

For Much More