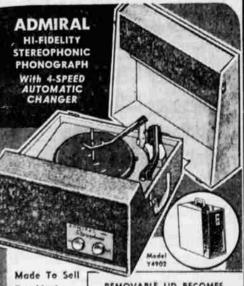

REMOVABLE LID BECOMES 2nd FULL STEREO SPEAKER

"lock" to make compact carry-abou

Blend both channels for 3rd "Phot 3-D dimensional realism. Two 4" spenters assure rich, vibrant sound.

Multi-channel amplifiers circulate sound to fill every corner of room with music. Complete with precision believed territorie, high campliones tone own. Perintemphire stylic and easy select selector hanh.